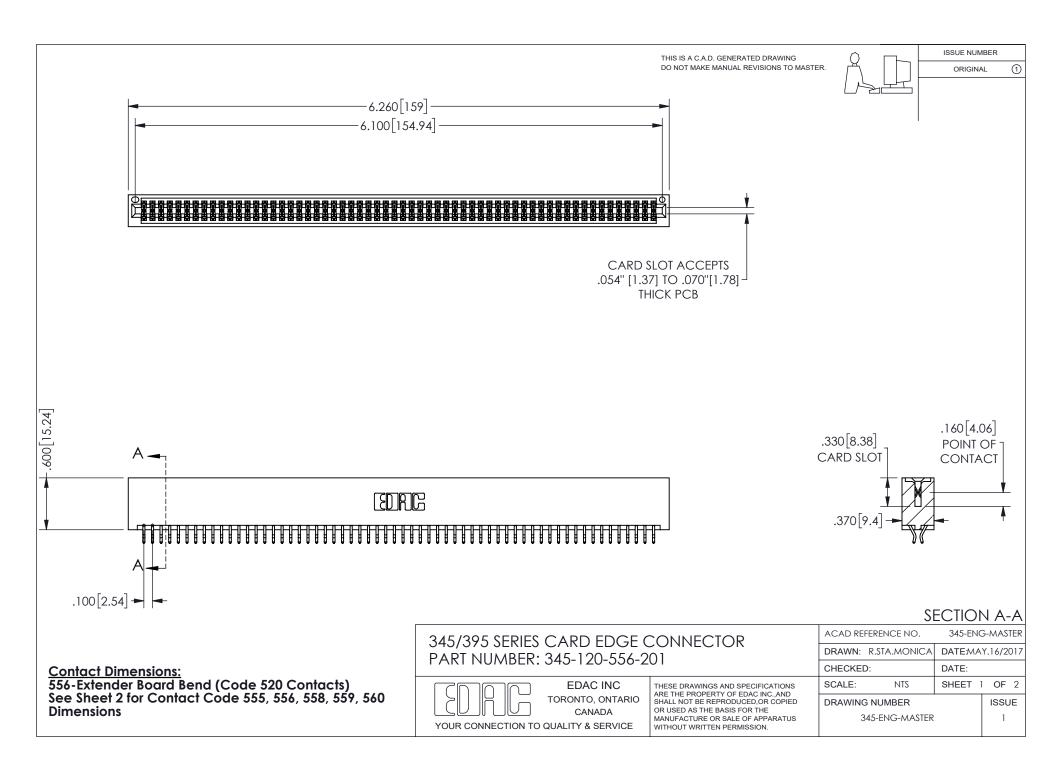

ISSUE NUMBER ORIGINAL

1









**Contact Code 558** 

Contact Code 559

Contact Code 560

INSULATOR MATERIAL: THERMOPLASTIC POLYESTER, UL 94V-0

DAP MATERIAL AVAILABLE UPON REQUEST

CONTACT MATERIAL; COPPER ALLOY

CONTACT PLATING: GOLD ON THE MATING AREA, TIN PLATING ON THE CONTACT TAILS, NICKEL UNDERPLATE

## 345/395 SERIES CARD EDGE CONNECTOR CONTACT CODE 555,556,558,559,560 DIMENSIONS

YOUR CONNECTION TO QUALITY & SERVICE

**EDAC INC** TORONTO, ONTARIO CANADA

THESE DRAWINGS AND SPECIFICATIONS ARE THE PROPERTY OF EDAC INC.,AND SHALL NOT BE REPRODUCED, OR COPIED OR USED AS THE BASIS FOR THE MANUFACTURE OR SALE OF APPARATUS WITHOUT WRITTEN PERMISSION.

| ACAD REFERENCE NO.  | 345-ENG-MASTER   |
|---------------------|------------------|
| DRAWN: R.STA.MONICA | DATE:MAY.16/2017 |
|