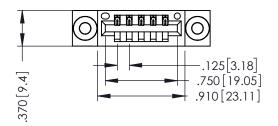

THIS IS A C.A.D. GENERATED DRAWING DO NOT MAKE MANUAL REVISIONS TO MASTER.

ISSUE NUMBER

ORIGINAL

1

INSULATOR MATERIAL: THERMOPLASTIC POLYESTER, UL 94V-0 CONTACT MATERIAL; COPPER, NICKEL, TIN ALLOY CA-725 CONTACT PLATING: GOLD ON THE MATING AREA, TIN-LEAD

ON THE CONTACT TAILS, NICKEL UNDERPLATE

346/396 SERIES CARD EDGE CONNECTOR PART NUMBER: 346-005-500-103

YOUR CONNECTION TO QUALITY & SERVICE

**EDAC INC** TORONTO, ONTARIO CANADA

ARE THE PROPERTY OF EDAC INC., AND SHALL NOT BE REPRODUCED,OR COPIED OR USED AS THE BASIS FOR THE MANUFACTURE OR SALE OF APPARATUS WITHOUT WRITTEN PERMISSION.

THESE DRAWINGS AND SPECIFICATIONS

| ACAD REFERENCE NO. |       | 346-ENG-MASTER |           |
|--------------------|-------|----------------|-----------|
| DRAWN: J.LEE       |       | DATE: A        | PR. 22/09 |
| CHECKED:           |       | DATE:          |           |
| SCALE: 1:1         |       | SHEET          | OF 2      |
| DRAWING NUMBER     |       |                | ISSUE     |
| 346-ENG-M/         | ASTER |                | 1         |