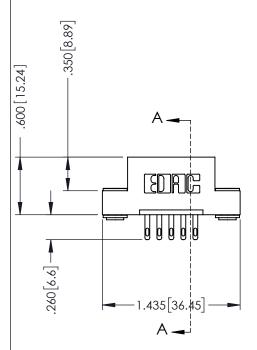

.330 [8.38] Slot Depth .160 [4.06] Point of Contact

SECTION A-A

THIS IS A C.A.D. GENERATED DRAWING DO NOT MAKE MANUAL REVISIONS TO MASTER.

ORIGINAL 1

ISSUE NUMBER

.120[3.05] .095[2.41] .170 [4.33] .245 [6.22] .125(3.18) to .210(5.33) .125(3.18) to .210(5.33) **Outside Tails Outside Tails** 

**Contact Code 555** 

.045(1.14) to .060(1.52)

Between Tails

**Contact Code 556** 

.125(3.18) to .210(5.33)

Outside Tails

INSULATOR MATERIAL: THERMOPLASTIC POLYESTER, UL 94V-0 CONTACT MATERIAL; COPPER, NICKEL, TIN ALLOY CA-725 CONTACT PLATING: GOLD ON THE MATING AREA, TIN-LEAD

ON THE CONTACT TAILS, NICKEL UNDERPLATE

## 346/396 SERIES CARD EDGE CONNECTOR CONTACT CODE 555,556,558,559,560 DIMENSIONS

YOUR CONNECTION TO QUALITY & SERVICE

**EDAC INC** TORONTO, ONTARIO CANADA

THESE DRAWINGS AND SPECIFICATIONS ARE THE PROPERTY OF EDAC INC.,AND SHALL NOT BE REPRODUCED, OR COPIED OR USED AS THE BASIS FOR THE MANUFACTURE OR SALE OF APPARATUS WITHOUT WRITTEN PERMISSION.

|   | ACAD REFERENCE NO. | 346-ENG-MASTER   |  |
|---|--------------------|------------------|--|
|   | DRAWN: J.LEE       | DATE: APR. 22/09 |  |
| ) | CHECKED:           | DATE:            |  |
|   | SCALE: 1:1         | SHEET 2 OF 2     |  |
|   | DRAWING NUMBER     | ISSUE            |  |
|   | 346-ENG-MASTER     | 1                |  |