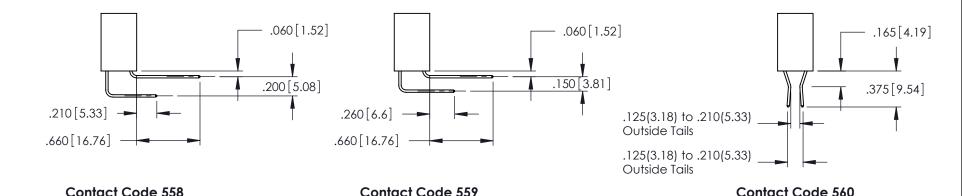

.330 [8.38] Slot Depth .160 [4.06] Point of Contact

SECTION A-A

THIS IS A C.A.D. GENERATED DRAWING DO NOT MAKE MANUAL REVISIONS TO MASTER.

ORIGINAL 1

ISSUE NUMBER

.120[3.05] .095[2.41] .170 [4.33] .245 [6.22] .125(3.18) to .210(5.33) .125(3.18) to .210(5.33) **Outside Tails Outside Tails** 

**Contact Code 555** 

.045(1.14) to .060(1.52)

Between Tails

**Contact Code 556** 

.125(3.18) to .210(5.33)

Outside Tails

INSULATOR MATERIAL: THERMOPLASTIC POLYESTER, UL 94V-0 CONTACT MATERIAL; COPPER, NICKEL, TIN ALLOY CA-725 CONTACT PLATING: GOLD ON THE MATING AREA, TIN-LEAD

## 346/396 SERIES CARD EDGE CONNECTOR CONTACT CODE 555,556,558,559,560 DIMENSIONS

YOUR CONNECTION TO QUALITY & SERVICE

**EDAC INC** TORONTO, ONTARIO CANADA

THESE DRAWINGS AND SPECIFICATIONS ARE THE PROPERTY OF EDAC INC.,AND SHALL NOT BE REPRODUCED, OR COPIED OR USED AS THE BASIS FOR THE MANUFACTURE OR SALE OF APPARATUS WITHOUT WRITTEN PERMISSION.