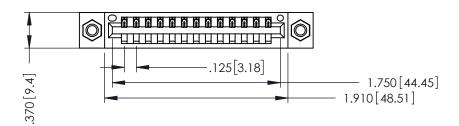

346/396 SERIES CARD EDGE CONNECTOR PART NUMBER: 346-013-540-107

**EDAC INC** TORONTO, ONTARIO CANADA

THESE DRAWINGS AND SPECIFICATIONS ARE THE PROPERTY OF EDAC INC.,AND SHALL NOT BE REPRODUCED,OR COPIED OR USED AS THE BASIS FOR THE MANUFACTURE OR SALE OF APPARATUS WITHOUT WRITTEN PERMISSION.

THIS IS A C.A.D. GENERATED DRAWING DO NOT MAKE MANUAL REVISIONS TO MASTER.

ISSUE NUMBER

ORIGINAL

1

- INSULATOR MATERIAL: THERMOPLASTIC POLYESTER, UL 94V-0 CONTACT MATERIAL; COPPER, NICKEL, TIN ALLOY CA-725 CONTACT PLATING: GOLD ON THE MATING AREA, TIN-LEAD
  - ON THE CONTACT TAILS, NICKEL UNDERPLATE