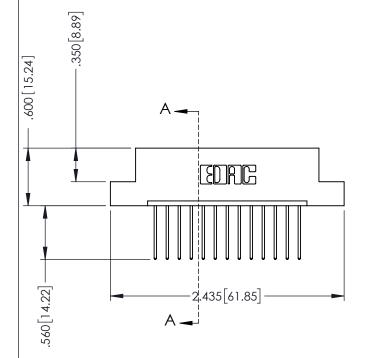

.330 [8.38] Slot Depth .160 [4.06] Point of Contact

**SECTION A-A** 

ISSUE NUMBER ORIGINAL 1

## **Contact Code 555**

## **Contact Code 556**

INSULATOR MATERIAL: THERMOPLASTIC POLYESTER, UL 94V-0 CONTACT MATERIAL; COPPER, NICKEL, TIN ALLOY CA-725 CONTACT PLATING: GOLD ON THE MATING AREA, TIN-LEAD

ON THE CONTACT TAILS, NICKEL UNDERPLATE