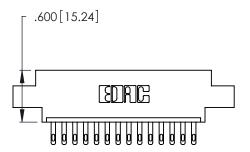

Contact Dimensions: 500-Wire Hole .050x.025 (1.27x0.64) - Tail LG. =.260 (6.60) .125 (3.18) Contact Spacing x .250 (6.35) Row Spacing

- INSULATOR MATERIAL: THERMOPLASTIC POLYESTER, UL 94V-0 CONTACT MATERIAL; COPPER, NICKEL, TIN ALLOY CA-725
- CONTACT PLATING: GOLD ON THE MATING AREA, TIN-LEAD ON THE CONTACT TAILS, NICKEL UNDERPLATE