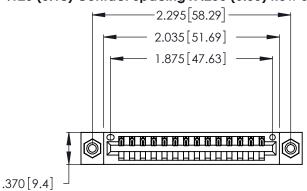

Contact Dimensions: 500-Wire Hole .050x.025 (1.27x0.64) - Tail LG. =.260 (6.60) .125 (3.18) Contact Spacing x .250 (6.35) Row Spacing

- INSULATOR MATERIAL: THERMOPLASTIC POLYESTER, UL 94V-0 CONTACT MATERIAL; COPPER, NICKEL, TIN ALLOY CA-725
- CONTACT PLATING: GOLD ON THE MATING AREA, TIN-LEAD ON THE CONTACT TAILS, NICKEL UNDERPLATE