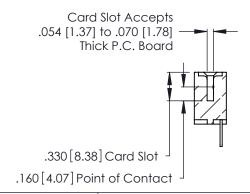

**Contact Code 560** 

INSULATOR MATERIAL: THERMOPLASTIC POLYESTER, UL 94V-0 CONTACT MATERIAL; COPPER, NICKEL, TIN ALLOY CA-725 CONTACT PLATING: GOLD ON THE MATING AREA, TIN-LEAD

ON THE CONTACT TAILS, NICKEL UNDERPLATE