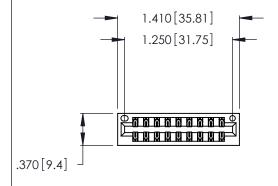

Contact Dimensions: 500-Wire Hole .050x.025 (1.27x0.64) - Tail LG. =.260 (6.60) .125 (3.18) Contact Spacing x .250 (6.35) Row Spacing

THIS IS A C.A.D. GENERATED DRAWING DO NOT MAKE MANUAL REVISIONS TO MASTER.

ISSUE NUMBER ORIGINAL 1

.054 [1.37] to .070 [1.78] Thick P.C. Board .330 [8.38] Card Slot .160 [4.07] Point of Contact

Card Slot Accepts

INSULATOR MATERIAL: THERMOPLASTIC POLYESTER, UL 94V-0 CONTACT MATERIAL; COPPER, NICKEL, TIN ALLOY CA-725

CONTACT PLATING: GOLD ON THE MATING AREA, TIN-LEAD ON THE CONTACT TAILS, NICKEL UNDERPLATE

346/396 SERIES CARD EDGE CONNECTOR PART NUMBER: 346-018-500-201

YOUR CONNECTION TO QUALITY & SERVICE

**EDAC INC** TORONTO, ONTARIO CANADA