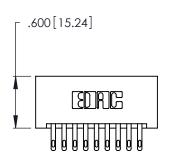

THIS IS A C.A.D. GENERATED DRAWING DO NOT MAKE MANUAL REVISIONS TO MASTER.

ISSUE NUMBER

ORIGINAL

1

**Contact Code 555** 

Contact Code 556

**Contact Code 558** 

**Contact Code 559** 

**Contact Code 560** 

INSULATOR MATERIAL: THERMOPLASTIC POLYESTER, UL 94V-0 CONTACT MATERIAL; COPPER, NICKEL, TIN ALLOY CA-725 CONTACT PLATING: GOLD ON THE MATING AREA, TIN-LEAD ON THE CONTACT TAILS, NICKEL UNDERPLATE

346/396 SERIES CARD EDGE CONNECTOR CONTACT CODE 555,556,558,559,560 DIMENSIONS

YOUR CONNECTION TO QUALITY & SERVICE

**EDAC INC** TORONTO, ONTARIO CANADA

THESE DRAWINGS AND SPECIFICATIONS ARE THE PROPERTY OF EDAC INC.,AND SHALL NOT BE REPRODUCED, OR COPIED OR USED AS THE BASIS FOR THE MANUFACTURE OR SALE OF APPARATUS WITHOUT WRITTEN PERMISSION.