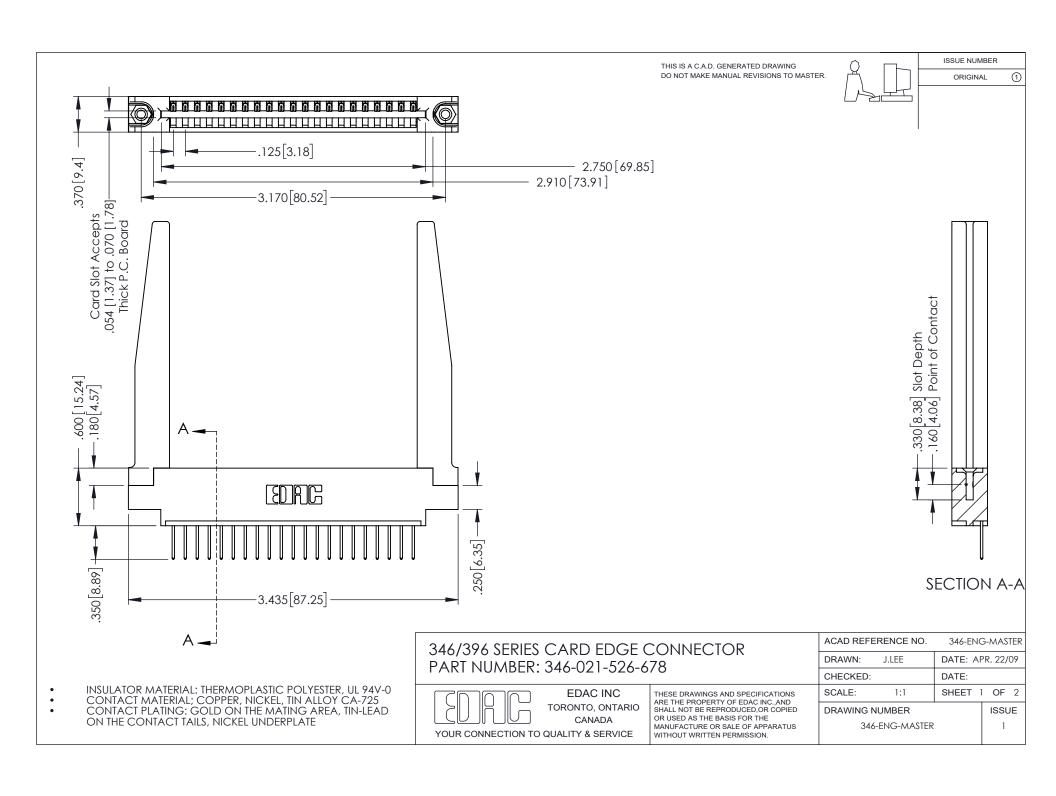

## **Contact Code 556**

INSULATOR MATERIAL: THERMOPLASTIC POLYESTER, UL 94V-0 CONTACT MATERIAL; COPPER, NICKEL, TIN ALLOY CA-725 CONTACT PLATING: GOLD ON THE MATING AREA, TIN-LEAD

ON THE CONTACT TAILS, NICKEL UNDERPLATE