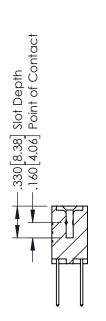

## **Contact Code 555**

## **Contact Code 556**

INSULATOR MATERIAL: THERMOPLASTIC POLYESTER, UL 94V-0 CONTACT MATERIAL; COPPER, NICKEL, TIN ALLOY CA-725 CONTACT PLATING: GOLD ON THE MATING AREA, TIN-LEAD

ON THE CONTACT TAILS, NICKEL UNDERPLATE