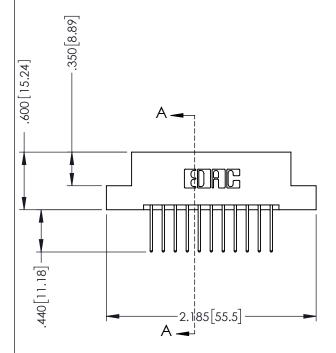

346-ENG-MASTER

SECTION A-A

ISSUE NUMBER ORIGINAL 1

## 346/396 SERIES CARD EDGE CONNECTOR CONTACT CODE 555,556,558,559,560 DIMENSIONS

YOUR CONNECTION TO QUALITY & SERVICE

**EDAC INC** TORONTO, ONTARIO CANADA

THESE DRAWINGS AND SPECIFICATIONS ARE THE PROPERTY OF EDAC INC.,AND SHALL NOT BE REPRODUCED, OR COPIED OR USED AS THE BASIS FOR THE MANUFACTURE OR SALE OF APPARATUS WITHOUT WRITTEN PERMISSION.

|   | ACAD REFERENCE NO. | 346-ENG-MASTER   |
|---|--------------------|------------------|
|   | DRAWN: J.LEE       | DATE: APR. 22/09 |
| ) | CHECKED:           | DATE:            |
|   | SCALE: 1:1         | SHEET 2 OF 2     |
|   | DRAWING NUMBER     | ISSUE            |
|   | 346-ENG-MASTER     | 1                |