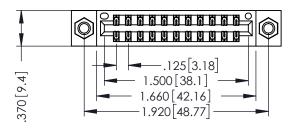

346/396 SERIES CARD EDGE CONNECTOR PART NUMBER: 346-022-522-207

YOUR CONNECTION TO QUALITY & SERVICE

**EDAC INC** TORONTO, ONTARIO CANADA

THESE DRAWINGS AND SPECIFICATIONS ARE THE PROPERTY OF EDAC INC.,AND SHALL NOT BE REPRODUCED,OR COPIED OR USED AS THE BASIS FOR THE MANUFACTURE OR SALE OF APPARATUS WITHOUT WRITTEN PERMISSION.

| ACAD REFERENCE NO. | 346-ENG-MASTER   |
|--------------------|------------------|
| DRAWN: J.LEE       | DATE: APR. 22/09 |
| CHECKED:           | DATE:            |
| SCALE: 1:1         | SHEET 1 OF 2     |
| DRAWING NUMBER     | ISSUE            |
|                    | _                |