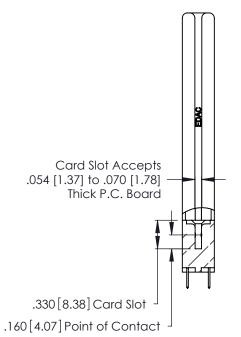

THIS IS A C.A.D. GENERATED DRAWING DO NOT MAKE MANUAL REVISIONS TO MASTER.

ISSUE NUMBER

ORIGINAL

1

**Contact Code 555** 

Contact Code 556

**Contact Code 558** 

**Contact Code 559** 

Contact Code 560

INSULATOR MATERIAL: THERMOPLASTIC POLYESTER, UL 94V-0 CONTACT MATERIAL; COPPER, NICKEL, TIN ALLOY CA-725 CONTACT PLATING: GOLD ON THE MATING AREA, TIN-LEAD

ON THE CONTACT TAILS, NICKEL UNDERPLATE

346/396 SERIES CARD EDGE CONNECTOR CONTACT CODE 555,556,558,559,560 DIMENSIONS

YOUR CONNECTION TO QUALITY & SERVICE

**EDAC INC** TORONTO, ONTARIO CANADA

THESE DRAWINGS AND SPECIFICATIONS ARE THE PROPERTY OF EDAC INC.,AND SHALL NOT BE REPRODUCED, OR COPIED OR USED AS THE BASIS FOR THE MANUFACTURE OR SALE OF APPARATUS WITHOUT WRITTEN PERMISSION.