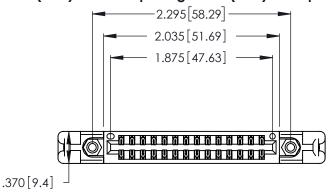

<u>Contact Dimensions:</u>
520-P.C. Tail .030x.018 (0.76x0.46) - Tail LG. = .175 (4.45) .125 (3.18) Contact Spacing x .250 (6.35) Row Spacing

- INSULATOR MATERIAL: THERMOPLASTIC POLYESTER, UL 94V-0 CONTACT MATERIAL; COPPER, NICKEL, TIN\_ALLOY CA-725
- CONTACT PLATING: GOLD ON THE MATING AREA, TIN-LEAD ON THE CONTACT TAILS, NICKEL UNDERPLATE

THIS IS A C.A.D. GENERATED DRAWING DO NOT MAKE MANUAL REVISIONS TO MASTER.

ISSUE NUMBER ORIGINAL 1

346/396 SERIES CARD EDGE CONNECTOR PART NUMBER: 346-028-520-258

**EDAC INC** TORONTO, ONTARIO CANADA

THESE DRAWINGS AND SPECIFICATIONS ARE THE PROPERTY OF EDAC INC.,AND SHALL NOT BE REPRODUCED, OR COPIED OR USED AS THE BASIS FOR THE MANUFACTURE OR SALE OF APPARATUS WITHOUT WRITTEN PERMISSION.