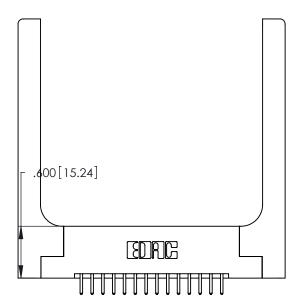

THIS IS A C.A.D. GENERATED DRAWING DO NOT MAKE MANUAL REVISIONS TO MASTER.

ISSUE NUMBER ORIGINAL 1

346/396 SERIES CARD EDGE CONNECTOR PART NUMBER: 346-028-520-258

**EDAC INC** TORONTO, ONTARIO CANADA

THESE DRAWINGS AND SPECIFICATIONS ARE THE PROPERTY OF EDAC INC.,AND SHALL NOT BE REPRODUCED, OR COPIED OR USED AS THE BASIS FOR THE MANUFACTURE OR SALE OF APPARATUS WITHOUT WRITTEN PERMISSION.