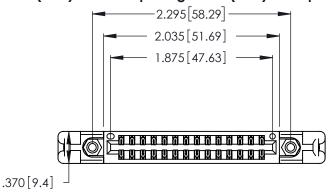

THIS IS A C.A.D. GENERATED DRAWING DO NOT MAKE MANUAL REVISIONS TO MASTER.

1

| 346/396 SERIES CARD EDGE CONNECTOR |
|------------------------------------|
| PART NUMBER: 346-028-540-258       |

**EDAC INC** TORONTO, ONTARIO CANADA

THESE DRAWINGS AND SPECIFICATIONS ARE THE PROPERTY OF EDAC INC.,AND SHALL NOT BE REPRODUCED, OR COPIED OR USED AS THE BASIS FOR THE MANUFACTURE OR SALE OF APPARATUS WITHOUT WRITTEN PERMISSION.

| ACAD REFERENCE NO. |             | 346-ENG-MASTER |           |
|--------------------|-------------|----------------|-----------|
| DRAWN:             | J.LEE       | DATE: AF       | PR. 22/09 |
| CHECKED:           |             | DATE:          |           |
| SCALE:             | N.T.S       | SHEET          | OF 2      |
| DRAWING N          | IUMBER      |                | ISSUE     |
| 346                | -ENG-MASTER |                | 1         |
|                    |             |                | l         |