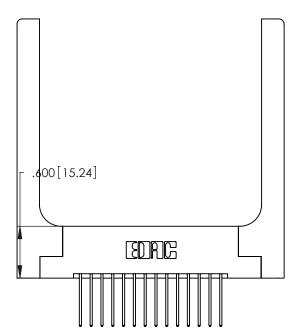

THIS IS A C.A.D. GENERATED DRAWING DO NOT MAKE MANUAL REVISIONS TO MASTER.

1

| 346/396 SERIES CARD EDGE CONNECTOR |
|------------------------------------|
| PART NUMBER: 346-028-540-258       |

**EDAC INC** TORONTO, ONTARIO CANADA

THESE DRAWINGS AND SPECIFICATIONS ARE THE PROPERTY OF EDAC INC.,AND SHALL NOT BE REPRODUCED, OR COPIED OR USED AS THE BASIS FOR THE MANUFACTURE OR SALE OF APPARATUS WITHOUT WRITTEN PERMISSION.

| ACAD REFERENCE NO. |             | 346-ENG-MASTER |           |
|--------------------|-------------|----------------|-----------|
| DRAWN:             | J.LEE       | DATE: AF       | PR. 22/09 |
| CHECKED:           |             | DATE:          |           |
| SCALE:             | N.T.S       | SHEET          | OF 2      |
| DRAWING N          | IUMBER      |                | ISSUE     |
| 346                | -ENG-MASTER |                | 1         |
|                    |             |                | l         |