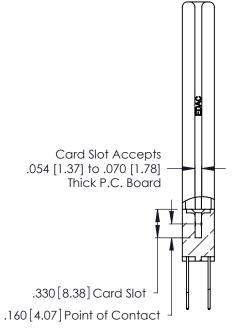

THIS IS A C.A.D. GENERATED DRAWING DO NOT MAKE MANUAL REVISIONS TO MASTER.

ISSUE NUMBER

ORIGINAL

1

**Contact Code 555** 

Contact Code 556

**Contact Code 558** 

**Contact Code 559** 

**Contact Code 560** 

INSULATOR MATERIAL: THERMOPLASTIC POLYESTER, UL 94V-0 CONTACT MATERIAL; COPPER, NICKEL, TIN ALLOY CA-725 CONTACT PLATING: GOLD ON THE MATING AREA, TIN-LEAD

ON THE CONTACT TAILS, NICKEL UNDERPLATE

346/396 SERIES CARD EDGE CONNECTOR CONTACT CODE 555,556,558,559,560 DIMENSIONS

YOUR CONNECTION TO QUALITY & SERVICE

**EDAC INC** TORONTO, ONTARIO CANADA

THESE DRAWINGS AND SPECIFICATIONS ARE THE PROPERTY OF EDAC INC.,AND SHALL NOT BE REPRODUCED, OR COPIED OR USED AS THE BASIS FOR THE MANUFACTURE OR SALE OF APPARATUS WITHOUT WRITTEN PERMISSION.