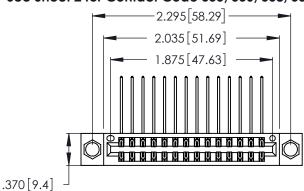

Contact Dimensions:
558-90 Degree Bend (Code 541 Contacts)
See Sheet 2 for Contact Code 555, 556, 558, 559, 560 Dimensions

- INSULATOR MATERIAL: THERMOPLASTIC POLYESTER, UL 94V-0 CONTACT MATERIAL; COPPER, NICKEL, TIN ALLOY CA-725
- CONTACT PLATING: GOLD ON THE MATING AREA, TIN-LEAD ON THE CONTACT TAILS, NICKEL UNDERPLATE

THIS IS A C.A.D. GENERATED DRAWING DO NOT MAKE MANUAL REVISIONS TO MASTER.

346/396 SERIES CARD EDGE CONNECTOR PART NUMBER: 346-028-558-804

**EDAC INC** TORONTO, ONTARIO CANADA

THESE DRAWINGS AND SPECIFICATIONS ARE THE PROPERTY OF EDAC INC., AND SHALL NOT BE REPRODUCED, OR COPIED OR USED AS THE BASIS FOR THE MANUFACTURE OR SALE OF APPARATUS WITHOUT WRITTEN PERMISSION.