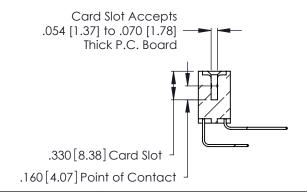

Contact Code 560

INSULATOR MATERIAL: THERMOPLASTIC POLYESTER, UL 94V-0 CONTACT MATERIAL; COPPER, NICKEL, TIN ALLOY CA-725 CONTACT PLATING: GOLD ON THE MATING AREA, TIN-LEAD

ON THE CONTACT TAILS, NICKEL UNDERPLATE

346/396 SERIES CARD EDGE CONNECTOR CONTACT CODE 555,556,558,559,560 DIMENSIONS

YOUR CONNECTION TO QUALITY & SERVICE

**EDAC INC** TORONTO, ONTARIO CANADA

THESE DRAWINGS AND SPECIFICATIONS ARE THE PROPERTY OF EDAC INC.,AND SHALL NOT BE REPRODUCED, OR COPIED OR USED AS THE BASIS FOR THE MANUFACTURE OR SALE OF APPARATUS WITHOUT WRITTEN PERMISSION.