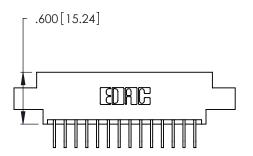

THIS IS A C.A.D. GENERATED DRAWING DO NOT MAKE MANUAL REVISIONS TO MASTER.

346/396 SERIES CARD EDGE CONNECTOR PART NUMBER: 346-028-558-804

**EDAC INC** TORONTO, ONTARIO CANADA

THESE DRAWINGS AND SPECIFICATIONS ARE THE PROPERTY OF EDAC INC., AND SHALL NOT BE REPRODUCED, OR COPIED OR USED AS THE BASIS FOR THE MANUFACTURE OR SALE OF APPARATUS WITHOUT WRITTEN PERMISSION.

Contact Dimensions:
558-90 Degree Bend (Code 541 Contacts)
See Sheet 2 for Contact Code 555, 556, 558, 559, 560 Dimensions

- INSULATOR MATERIAL: THERMOPLASTIC POLYESTER, UL 94V-0 CONTACT MATERIAL; COPPER, NICKEL, TIN ALLOY CA-725
- CONTACT PLATING: GOLD ON THE MATING AREA, TIN-LEAD ON THE CONTACT TAILS, NICKEL UNDERPLATE