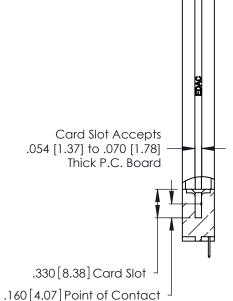

THIS IS A C.A.D. GENERATED DRAWING DO NOT MAKE MANUAL REVISIONS TO MASTER.

ISSUE NUMBER

ORIGINAL

1

**Contact Code 555** 

Contact Code 556

**Contact Code 558** 

**Contact Code 559** 

Contact Code 560

INSULATOR MATERIAL: THERMOPLASTIC POLYESTER, UL 94V-0 CONTACT MATERIAL; COPPER, NICKEL, TIN ALLOY CA-725 CONTACT PLATING: GOLD ON THE MATING AREA, TIN-LEAD ON THE CONTACT TAILS, NICKEL UNDERPLATE

346/396 SERIES CARD EDGE CONNECTOR CONTACT CODE 555,556,558,559,560 DIMENSIONS

YOUR CONNECTION TO QUALITY & SERVICE

**EDAC INC** TORONTO, ONTARIO CANADA

THESE DRAWINGS AND SPECIFICATIONS ARE THE PROPERTY OF EDAC INC.,AND SHALL NOT BE REPRODUCED, OR COPIED OR USED AS THE BASIS FOR THE MANUFACTURE OR SALE OF APPARATUS WITHOUT WRITTEN PERMISSION.