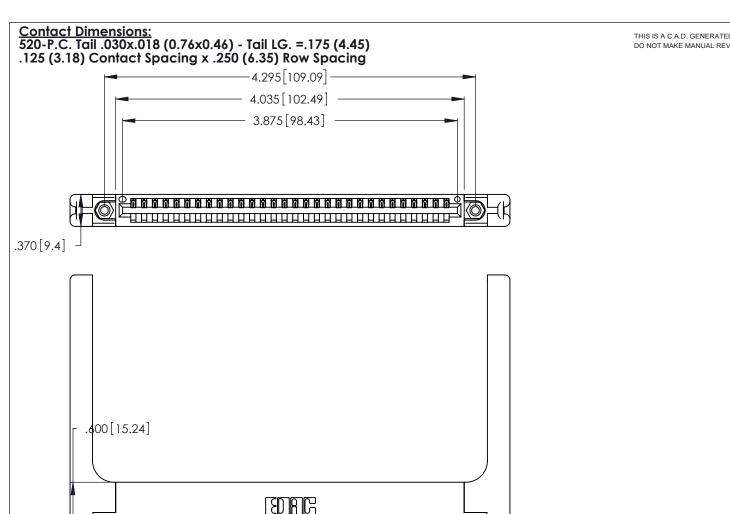

THIS IS A C.A.D. GENERATED DRAWING DO NOT MAKE MANUAL REVISIONS TO MASTER.

ISSUE NUMBER

1

ORIGINAL

INSULATOR MATERIAL: THERMOPLASTIC POLYESTER, UL 94V-0 CONTACT MATERIAL; COPPER, NICKEL, TIN\_ALLOY CA-725

CONTACT PLATING: GOLD ON THE MATING AREA, TIN-LEAD ON THE CONTACT TAILS, NICKEL UNDERPLATE

346/396 SERIES CARD EDGE CONNECTOR PART NUMBER: 346-030-520-158

YOUR CONNECTION TO QUALITY & SERVICE

**EDAC INC** TORONTO, ONTARIO CANADA

THESE DRAWINGS AND SPECIFICATIONS ARE THE PROPERTY OF EDAC INC.,AND SHALL NOT BE REPRODUCED, OR COPIED OR USED AS THE BASIS FOR THE MANUFACTURE OR SALE OF APPARATUS WITHOUT WRITTEN PERMISSION.

| ACAD REFERENCE NO. |             | 346-ENG-MASTER |          |
|--------------------|-------------|----------------|----------|
| DRAWN:             | J.LEE       | DATE: APR      | R. 22/09 |
| CHECKED:           |             | DATE:          |          |
| SCALE:             | N.T.S       | SHEET 1        | OF 2     |
| DRAWING N          | NUMBER      |                | ISSUE    |
| 346                | -ENG-MASTER |                | 1        |
|                    |             |                |          |