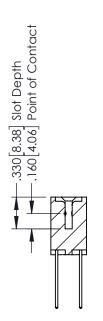

## **Contact Code 555**

## **Contact Code 556**

INSULATOR MATERIAL: THERMOPLASTIC POLYESTER, UL 94V-0 CONTACT MATERIAL; COPPER, NICKEL, TIN ALLOY CA-725 CONTACT PLATING: GOLD ON THE MATING AREA, TIN-LEAD

ON THE CONTACT TAILS, NICKEL UNDERPLATE