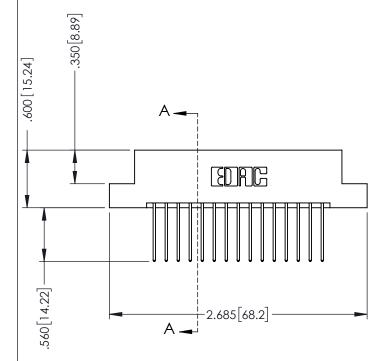

346-ENG-MASTER

SECTION A-A

ISSUE NUMBER ORIGINAL 1

## 346/396 SERIES CARD EDGE CONNECTOR CONTACT CODE 555,556,558,559,560 DIMENSIONS

YOUR CONNECTION TO QUALITY & SERVICE

**EDAC INC** TORONTO, ONTARIO CANADA

THESE DRAWINGS AND SPECIFICATIONS ARE THE PROPERTY OF EDAC INC.,AND SHALL NOT BE REPRODUCED, OR COPIED OR USED AS THE BASIS FOR THE MANUFACTURE OR SALE OF APPARATUS WITHOUT WRITTEN PERMISSION.