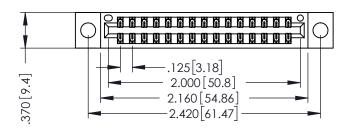

346/396 SERIES CARD EDGE CONNECTOR PART NUMBER: 346-030-540-204

**EDAC INC** TORONTO, ONTARIO CANADA

THESE DRAWINGS AND SPECIFICATIONS ARE THE PROPERTY OF EDAC INC.,AND SHALL NOT BE REPRODUCED,OR COPIED OR USED AS THE BASIS FOR THE MANUFACTURE OR SALE OF APPARATUS WITHOUT WRITTEN PERMISSION.

THIS IS A C.A.D. GENERATED DRAWING DO NOT MAKE MANUAL REVISIONS TO MASTER.

ISSUE NUMBER

ORIGINAL

1

- INSULATOR MATERIAL: THERMOPLASTIC POLYESTER, UL 94V-0 CONTACT MATERIAL; COPPER, NICKEL, TIN ALLOY CA-725 CONTACT PLATING: GOLD ON THE MATING AREA, TIN-LEAD
  - ON THE CONTACT TAILS, NICKEL UNDERPLATE