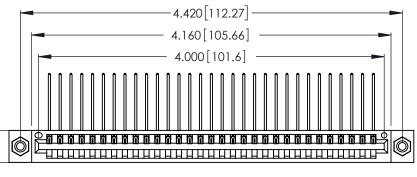

| 346/396 SERIES CARD EDGE CONNECTOR |
|------------------------------------|
| PART NUMBER: 346-031-559-108       |

**EDAC INC** TORONTO, ONTARIO CANADA

THESE DRAWINGS AND SPECIFICATIONS ARE THE PROPERTY OF EDAC INC.,AND SHALL NOT BE REPRODUCED, OR COPIED OR USED AS THE BASIS FOR THE MANUFACTURE OR SALE OF APPARATUS WITHOUT WRITTEN PERMISSION.

| ACAD REFERENCE NO. |      | 346-ENG-MASTER |           |
|--------------------|------|----------------|-----------|
| DRAWN: J.LEE       |      | DATE: A        | PR. 22/09 |
| CHECKED:           |      | DATE:          |           |
| SCALE: N.          | .T.S | SHEET          | OF 2      |
| DRAWING NUMBER     |      |                | ISSUE     |
| 346-ENG-MASTER     |      |                | 1         |
|                    |      |                |           |