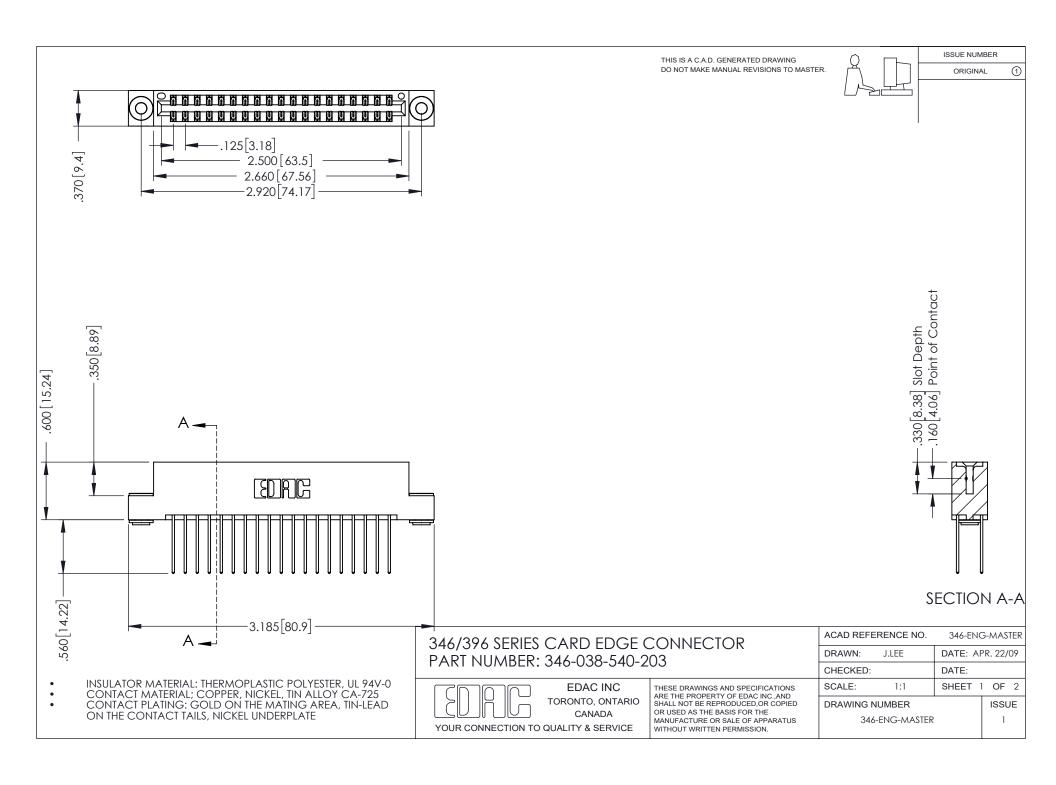

## **Contact Code 556**

INSULATOR MATERIAL: THERMOPLASTIC POLYESTER, UL 94V-0 CONTACT MATERIAL; COPPER, NICKEL, TIN ALLOY CA-725 CONTACT PLATING: GOLD ON THE MATING AREA, TIN-LEAD

ON THE CONTACT TAILS, NICKEL UNDERPLATE

## 346/396 SERIES CARD EDGE CONNECTOR CONTACT CODE 555,556,558,559,560 DIMENSIONS

YOUR CONNECTION TO QUALITY & SERVICE

**EDAC INC** TORONTO, ONTARIO CANADA

THESE DRAWINGS AND SPECIFICATIONS ARE THE PROPERTY OF EDAC INC.,AND SHALL NOT BE REPRODUCED, OR COPIED OR USED AS THE BASIS FOR THE MANUFACTURE OR SALE OF APPARATUS WITHOUT WRITTEN PERMISSION.