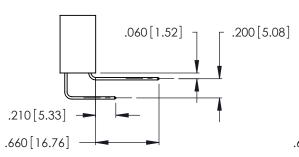

<u>Contact Dimensions:</u>
555-Extender Board Bend (Code 500 Contacts)
See Sheet 2 for Contact Code 555, 556, 558, 559, 560 Dimensions

THIS IS A C.A.D. GENERATED DRAWING DO NOT MAKE MANUAL REVISIONS TO MASTER.

ISSUE NUMBER ORIGINAL 1

Thick P.C. Board .330 [8.38] Card Slot .160 [4.07] Point of Contact

Card Slot Accepts .054 [1.37] to .070 [1.78]

INSULATOR MATERIAL: THERMOPLASTIC POLYESTER, UL 94V-0 CONTACT MATERIAL; COPPER, NICKEL, TIN ALLOY CA-725

CONTACT PLATING: GOLD ON THE MATING AREA, TIN-LEAD ON THE CONTACT TAILS, NICKEL UNDERPLATE

346/396 SERIES CARD EDGE CONNECTOR PART NUMBER: 346-038-555-201

YOUR CONNECTION TO QUALITY & SERVICE

**EDAC INC** TORONTO, ONTARIO CANADA