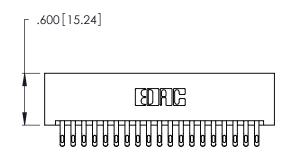

<u>Contact Dimensions:</u>
555-Extender Board Bend (Code 500 Contacts)
See Sheet 2 for Contact Code 555, 556, 558, 559, 560 Dimensions

THIS IS A C.A.D. GENERATED DRAWING DO NOT MAKE MANUAL REVISIONS TO MASTER.

ISSUE NUMBER ORIGINAL 1

Thick P.C. Board .330 [8.38] Card Slot .160 [4.07] Point of Contact

Card Slot Accepts .054 [1.37] to .070 [1.78]

INSULATOR MATERIAL: THERMOPLASTIC POLYESTER, UL 94V-0 CONTACT MATERIAL; COPPER, NICKEL, TIN ALLOY CA-725

CONTACT PLATING: GOLD ON THE MATING AREA, TIN-LEAD ON THE CONTACT TAILS, NICKEL UNDERPLATE

346/396 SERIES CARD EDGE CONNECTOR PART NUMBER: 346-038-555-201

YOUR CONNECTION TO QUALITY & SERVICE

**EDAC INC** TORONTO, ONTARIO CANADA