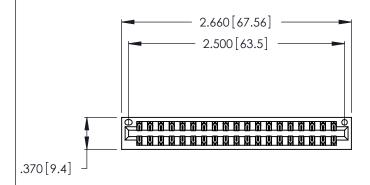

<u>Contact Dimensions:</u>
555-Extender Board Bend (Code 500 Contacts)
See Sheet 2 for Contact Code 555, 556, 558, 559, 560 Dimensions

THIS IS A C.A.D. GENERATED DRAWING DO NOT MAKE MANUAL REVISIONS TO MASTER.

ISSUE NUMBER ORIGINAL 1

Thick P.C. Board .330 [8.38] Card Slot .160 [4.07] Point of Contact

Card Slot Accepts .054 [1.37] to .070 [1.78]

INSULATOR MATERIAL: THERMOPLASTIC POLYESTER, UL 94V-0 CONTACT MATERIAL; COPPER, NICKEL, TIN ALLOY CA-725

CONTACT PLATING: GOLD ON THE MATING AREA, TIN-LEAD ON THE CONTACT TAILS, NICKEL UNDERPLATE

346/396 SERIES CARD EDGE CONNECTOR PART NUMBER: 346-038-555-201

YOUR CONNECTION TO QUALITY & SERVICE

**EDAC INC** TORONTO, ONTARIO CANADA