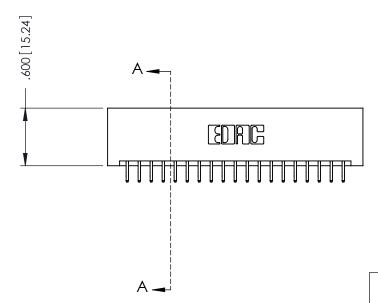

THIS IS A C.A.D. GENERATED DRAWING DO NOT MAKE MANUAL REVISIONS TO MASTER.

ISSUE NUMBER

ORIGINAL

1

INSULATOR MATERIAL: THERMOPLASTIC POLYESTER, UL 94V-0 CONTACT MATERIAL; COPPER, NICKEL, TIN ALLOY CA-725 CONTACT PLATING: GOLD ON THE MATING AREA, TIN-LEAD ON THE CONTACT TAILS, NICKEL UNDERPLATE

346/396 SERIES CARD EDGE CONNECTOR PART NUMBER: 346-038-556-201

YOUR CONNECTION TO QUALITY & SERVICE

**EDAC INC** TORONTO, ONTARIO CANADA

THESE DRAWINGS AND SPECIFICATIONS ARE THE PROPERTY OF EDAC INC.,AND SHALL NOT BE REPRODUCED, OR COPIED OR USED AS THE BASIS FOR THE MANUFACTURE OR SALE OF APPARATUS WITHOUT WRITTEN PERMISSION.