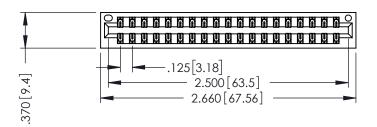

THIS IS A C.A.D. GENERATED DRAWING DO NOT MAKE MANUAL REVISIONS TO MASTER.

ISSUE NUMBER

ORIGINAL

1

INSULATOR MATERIAL: THERMOPLASTIC POLYESTER, UL 94V-0 CONTACT MATERIAL; COPPER, NICKEL, TIN ALLOY CA-725 CONTACT PLATING: GOLD ON THE MATING AREA, TIN-LEAD ON THE CONTACT TAILS, NICKEL UNDERPLATE

346/396 SERIES CARD EDGE CONNECTOR PART NUMBER: 346-038-556-201

YOUR CONNECTION TO QUALITY & SERVICE

**EDAC INC** TORONTO, ONTARIO CANADA

THESE DRAWINGS AND SPECIFICATIONS ARE THE PROPERTY OF EDAC INC.,AND SHALL NOT BE REPRODUCED, OR COPIED OR USED AS THE BASIS FOR THE MANUFACTURE OR SALE OF APPARATUS WITHOUT WRITTEN PERMISSION.