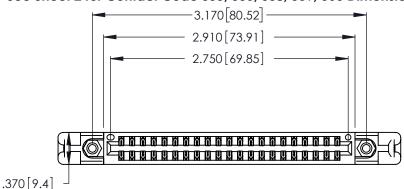

<u>Contact Dimensions:</u>
555-Extender Board Bend (Code 500 Contacts)
See Sheet 2 for Contact Code 555, 556, 558, 559, 560 Dimensions

THIS IS A C.A.D. GENERATED DRAWING DO NOT MAKE MANUAL REVISIONS TO MASTER.

ISSUE NUMBER

(1)

ORIGINAL

Card Slot Accepts
.054 [1.37] to .070 [1.78]
Thick P.C. Board

.330 [8.38] Card Slot
.160 [4.07] Point of Contact

ACAD REFERENCE NO.

LIFE

DRAWN.

PART NUMBER: 346-042-555-258

EDAC INC TORONTO, ONTARIO CANADA

346/396 SERIES CARD EDGE CONNECTOR

YOUR CONNECTION TO QUALITY & SERVICE

THESE DRAWINGS AND SPECIFICATIONS ARE THE PROPERTY OF EDAC INC., AND SHALL NOT BE REPRODUCED, OR COPIED OR USED AS THE BASIS FOR THE MANUFACTURE OR SALE OF APPARATUS WITHOUT WRITTEN PERMISSION.