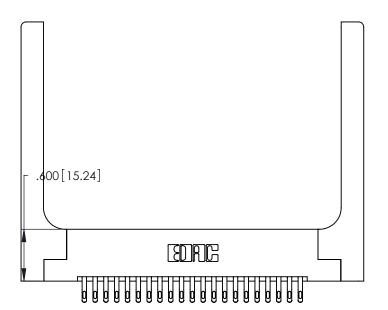

THIS IS A C.A.D. GENERATED DRAWING DO NOT MAKE MANUAL REVISIONS TO MASTER.

ISSUE NUMBER

ORIGINAL

1

**Contact Code 555** 

Contact Code 556

**Contact Code 558** 

**Contact Code 559** 

Contact Code 560

INSULATOR MATERIAL: THERMOPLASTIC POLYESTER, UL 94V-0 CONTACT MATERIAL; COPPER, NICKEL, TIN ALLOY CA-725 CONTACT PLATING: GOLD ON THE MATING AREA, TIN-LEAD

ON THE CONTACT TAILS, NICKEL UNDERPLATE

346/396 SERIES CARD EDGE CONNECTOR CONTACT CODE 555,556,558,559,560 DIMENSIONS

YOUR CONNECTION TO QUALITY & SERVICE

**EDAC INC** TORONTO, ONTARIO CANADA

THESE DRAWINGS AND SPECIFICATIONS ARE THE PROPERTY OF EDAC INC.,AND SHALL NOT BE REPRODUCED, OR COPIED OR USED AS THE BASIS FOR THE MANUFACTURE OR SALE OF APPARATUS WITHOUT WRITTEN PERMISSION.