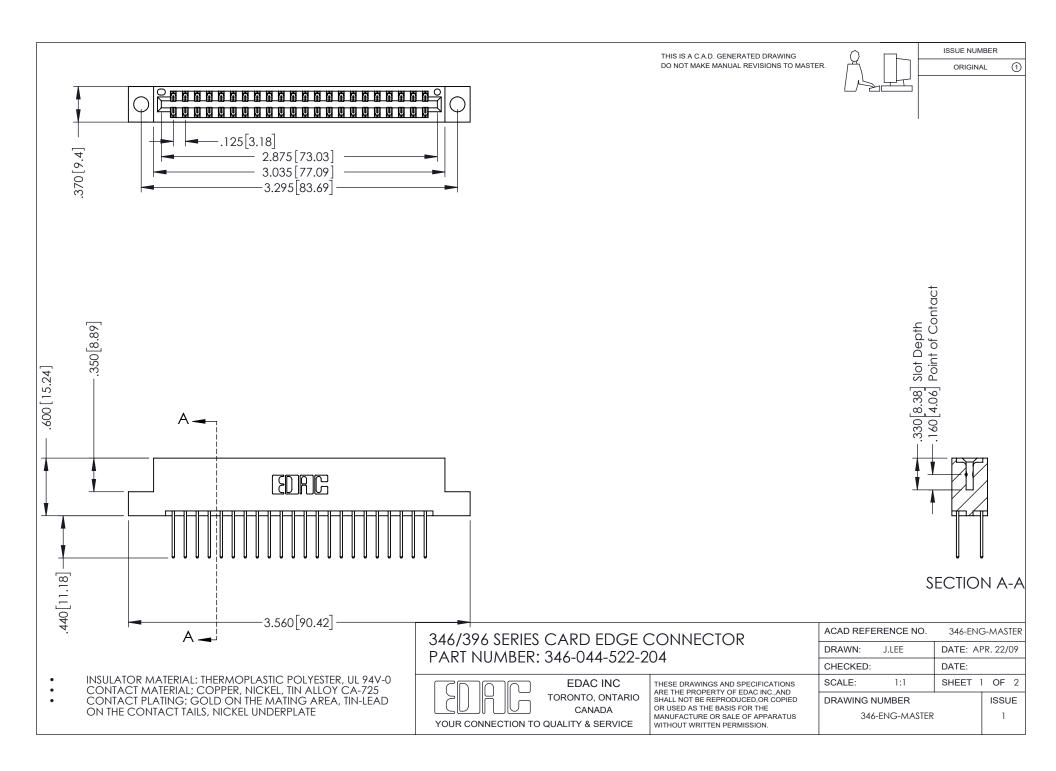

## **Contact Code 556**

INSULATOR MATERIAL: THERMOPLASTIC POLYESTER, UL 94V-0 CONTACT MATERIAL; COPPER, NICKEL, TIN ALLOY CA-725 CONTACT PLATING: GOLD ON THE MATING AREA, TIN-LEAD

ON THE CONTACT TAILS, NICKEL UNDERPLATE