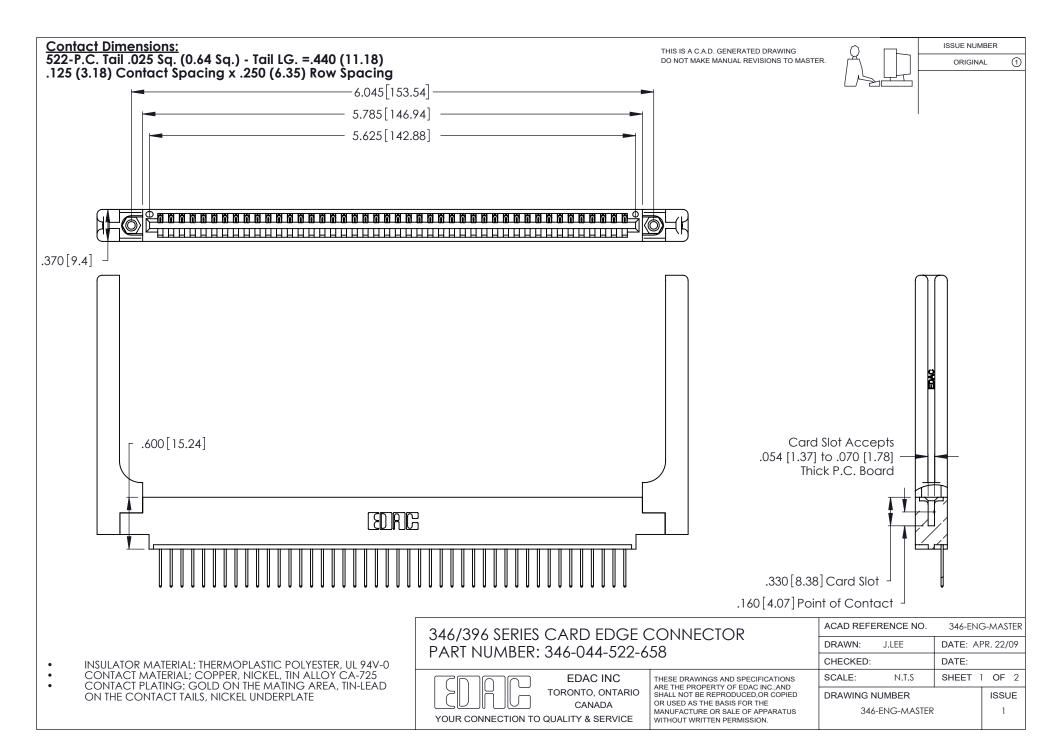

THIS IS A C.A.D. GENERATED DRAWING DO NOT MAKE MANUAL REVISIONS TO MASTER.

ISSUE NUMBER

ORIGINAL

1

**Contact Code 555** 

Contact Code 556

**Contact Code 558** 

**Contact Code 559** 

Contact Code 560

INSULATOR MATERIAL: THERMOPLASTIC POLYESTER, UL 94V-0 CONTACT MATERIAL; COPPER, NICKEL, TIN ALLOY CA-725 CONTACT PLATING: GOLD ON THE MATING AREA, TIN-LEAD

ON THE CONTACT TAILS, NICKEL UNDERPLATE

346/396 SERIES CARD EDGE CONNECTOR CONTACT CODE 555,556,558,559,560 DIMENSIONS

YOUR CONNECTION TO QUALITY & SERVICE

**EDAC INC** TORONTO, ONTARIO CANADA

THESE DRAWINGS AND SPECIFICATIONS ARE THE PROPERTY OF EDAC INC.,AND SHALL NOT BE REPRODUCED, OR COPIED OR USED AS THE BASIS FOR THE MANUFACTURE OR SALE OF APPARATUS WITHOUT WRITTEN PERMISSION.