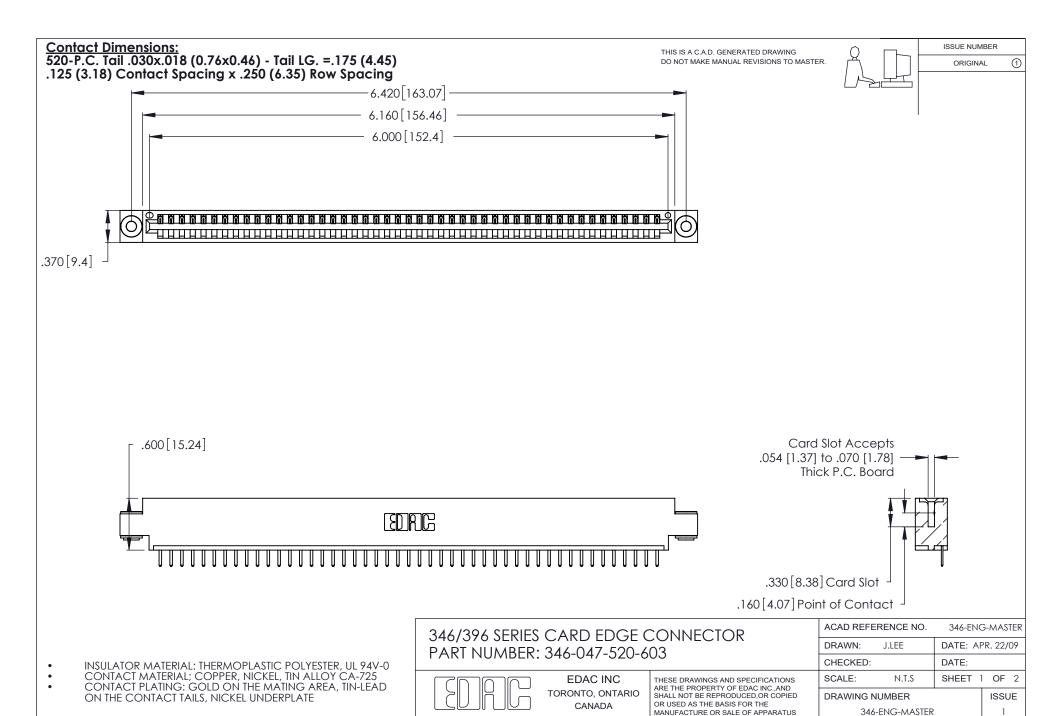

ON THE CONTACT TAILS, NICKEL UNDERPLATE

346/396 SERIES CARD EDGE CONNECTOR CONTACT CODE 555,556,558,559,560 DIMENSIONS

YOUR CONNECTION TO QUALITY & SERVICE

**EDAC INC** TORONTO, ONTARIO CANADA

THESE DRAWINGS AND SPECIFICATIONS ARE THE PROPERTY OF EDAC INC.,AND SHALL NOT BE REPRODUCED, OR COPIED OR USED AS THE BASIS FOR THE MANUFACTURE OR SALE OF APPARATUS WITHOUT WRITTEN PERMISSION.