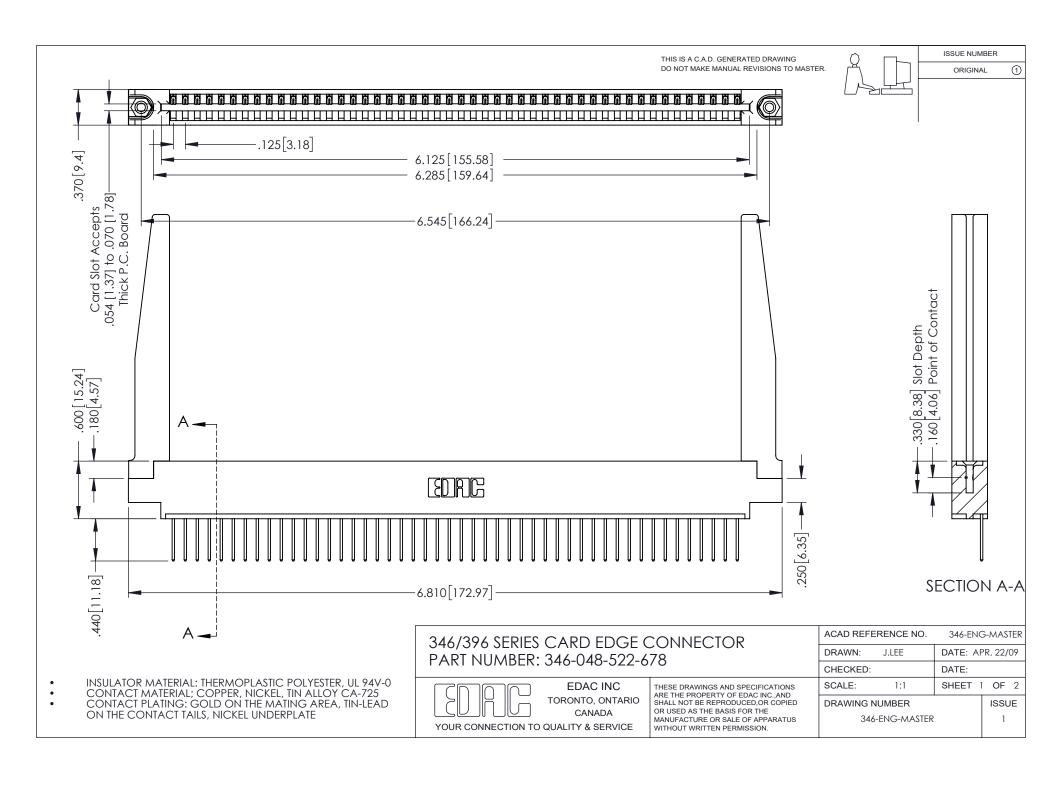

## **Contact Code 556**

INSULATOR MATERIAL: THERMOPLASTIC POLYESTER, UL 94V-0 CONTACT MATERIAL; COPPER, NICKEL, TIN ALLOY CA-725 CONTACT PLATING: GOLD ON THE MATING AREA, TIN-LEAD

ON THE CONTACT TAILS, NICKEL UNDERPLATE

## 346/396 SERIES CARD EDGE CONNECTOR CONTACT CODE 555,556,558,559,560 DIMENSIONS

YOUR CONNECTION TO QUALITY & SERVICE

**EDAC INC** TORONTO, ONTARIO CANADA

THESE DRAWINGS AND SPECIFICATIONS ARE THE PROPERTY OF EDAC INC.,AND SHALL NOT BE REPRODUCED, OR COPIED OR USED AS THE BASIS FOR THE MANUFACTURE OR SALE OF APPARATUS WITHOUT WRITTEN PERMISSION.