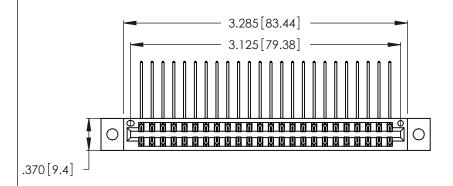

Contact Dimensions:
559-90 Degree Bend (Code 541 Contacts)
See Sheet 2 for Contact Code 555, 556, 558, 559, 560 Dimensions

THIS IS A C.A.D. GENERATED DRAWING DO NOT MAKE MANUAL REVISIONS TO MASTER.

Card Slot Accepts .054 [1.37] to .070 [1.78] Thick P.C. Board .330 [8.38] Card Slot .160 [4.07] Point of Contact

- INSULATOR MATERIAL: THERMOPLASTIC POLYESTER, UL 94V-0 CONTACT MATERIAL; COPPER, NICKEL, TIN ALLOY CA-725
- CONTACT PLATING: GOLD ON THE MATING AREA, TIN-LEAD ON THE CONTACT TAILS, NICKEL UNDERPLATE

| 346/396 SERIES CARD EDGE CONNECT | i Or |
|----------------------------------|------|
| PART NUMBER: 346-048-559-202     |      |