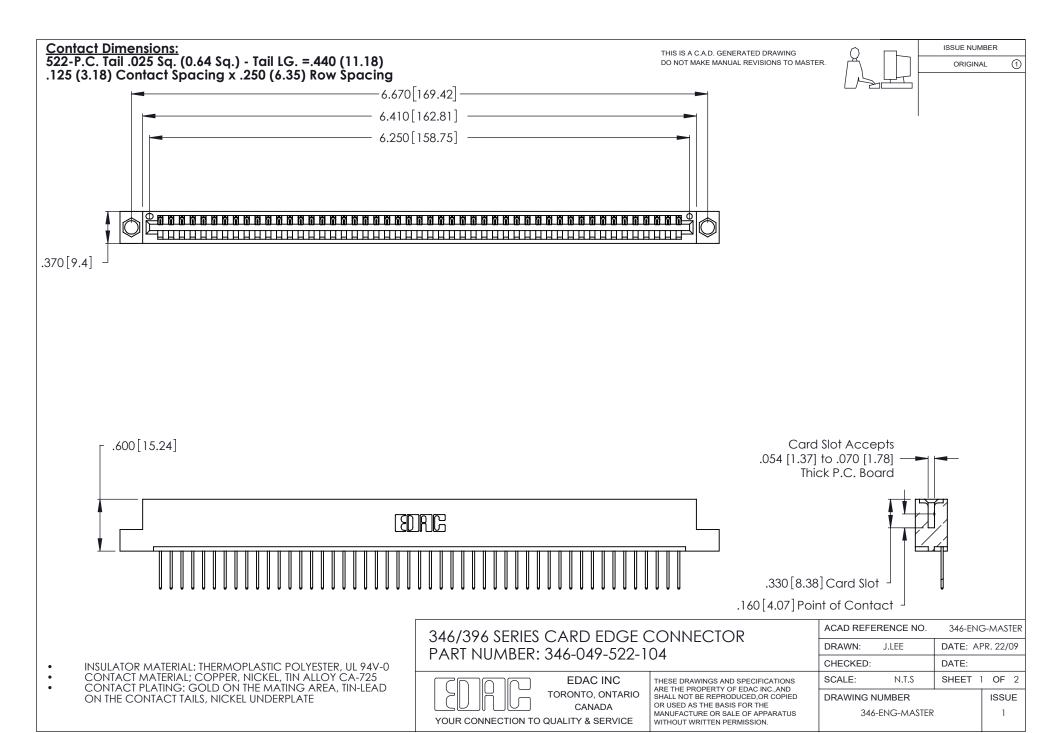

THIS IS A C.A.D. GENERATED DRAWING DO NOT MAKE MANUAL REVISIONS TO MASTER.

ISSUE NUMBER

ORIGINAL

1

**Contact Code 555** 

Contact Code 556

**Contact Code 558** 

**Contact Code 559** 

Contact Code 560

INSULATOR MATERIAL: THERMOPLASTIC POLYESTER, UL 94V-0 CONTACT MATERIAL; COPPER, NICKEL, TIN ALLOY CA-725 CONTACT PLATING: GOLD ON THE MATING AREA, TIN-LEAD

ON THE CONTACT TAILS, NICKEL UNDERPLATE

346/396 SERIES CARD EDGE CONNECTOR CONTACT CODE 555,556,558,559,560 DIMENSIONS

YOUR CONNECTION TO QUALITY & SERVICE

**EDAC INC** TORONTO, ONTARIO CANADA

THESE DRAWINGS AND SPECIFICATIONS ARE THE PROPERTY OF EDAC INC.,AND SHALL NOT BE REPRODUCED, OR COPIED OR USED AS THE BASIS FOR THE MANUFACTURE OR SALE OF APPARATUS WITHOUT WRITTEN PERMISSION.