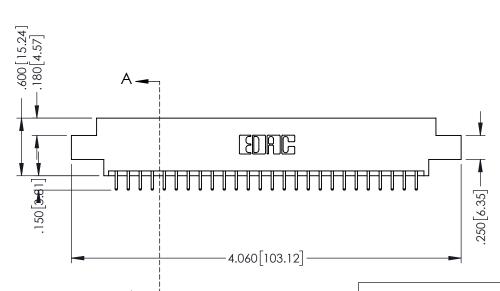

THIS IS A C.A.D. GENERATED DRAWING DO NOT MAKE MANUAL REVISIONS TO MASTER.

ISSUE NUMBER

ORIGINAL

1

.330 [8.38] Slot Depth .160 [4.06] Point of Contact

SECTION A-A

346-ENG-MASTER

346/396 SERIES CARD EDGE CONNECTOR PART NUMBER: 346-052-521-807

ACAD REFERENCE NO.

346-ENG-MASTER

INSULATOR MATERIAL: THERMOPLASTIC POLYESTER, UL 94V-0 CONTACT MATERIAL; COPPER, NICKEL, TIN ALLOY CA-725 CONTACT PLATING: GOLD ON THE MATING AREA, TIN-LEAD ON THE CONTACT TAILS, NICKEL UNDERPLATE

## 346/396 SERIES CARD EDGE CONNECTOR CONTACT CODE 555,556,558,559,560 DIMENSIONS

YOUR CONNECTION TO QUALITY & SERVICE

**EDAC INC** TORONTO, ONTARIO CANADA

THESE DRAWINGS AND SPECIFICATIONS ARE THE PROPERTY OF EDAC INC.,AND SHALL NOT BE REPRODUCED, OR COPIED OR USED AS THE BASIS FOR THE MANUFACTURE OR SALE OF APPARATUS WITHOUT WRITTEN PERMISSION.