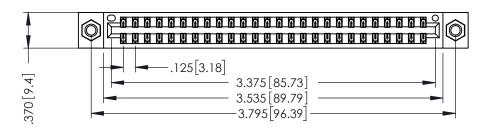

THIS IS A C.A.D. GENERATED DRAWING DO NOT MAKE MANUAL REVISIONS TO MASTER.

ISSUE NUMBER

ORIGINAL

1

.330 [8.38] Slot Depth .160 [4.06] Point of Contact

SECTION A-A

346-ENG-MASTER

346/396 SERIES CARD EDGE CONNECTOR PART NUMBER: 346-052-521-807

ACAD REFERENCE NO.

346-ENG-MASTER

INSULATOR MATERIAL: THERMOPLASTIC POLYESTER, UL 94V-0 CONTACT MATERIAL; COPPER, NICKEL, TIN ALLOY CA-725 CONTACT PLATING: GOLD ON THE MATING AREA, TIN-LEAD ON THE CONTACT TAILS, NICKEL UNDERPLATE

## 346/396 SERIES CARD EDGE CONNECTOR CONTACT CODE 555,556,558,559,560 DIMENSIONS

YOUR CONNECTION TO QUALITY & SERVICE

**EDAC INC** TORONTO, ONTARIO CANADA

THESE DRAWINGS AND SPECIFICATIONS ARE THE PROPERTY OF EDAC INC.,AND SHALL NOT BE REPRODUCED, OR COPIED OR USED AS THE BASIS FOR THE MANUFACTURE OR SALE OF APPARATUS WITHOUT WRITTEN PERMISSION.