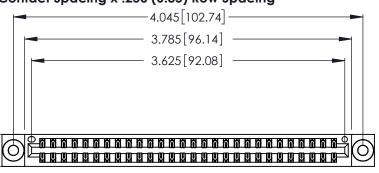

Contact Dimensions: 541-Wire Wrap .025 Sq. (0.64 Sq.) - Tail LG. =.750 (19.05) .125 (3.18) Contact Spacing x .250 (6.35) Row Spacing

.370 [9.4]

.600 [15.24] ROPIG

Card Slot Accepts .054 [1.37] to .070 [1.78] Thick P.C. Board .330 [8.38] Card Slot .160 [4.07] Point of Contact