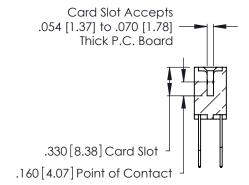

346/396 SERIES CARD EDGE CONNECTOR PART NUMBER: 346-058-540-204

YOUR CONNECTION TO QUALITY & SERVICE

**EDAC INC** TORONTO, ONTARIO CANADA

THESE DRAWINGS AND SPECIFICATIONS ARE THE PROPERTY OF EDAC INC.,AND SHALL NOT BE REPRODUCED, OR COPIED OR USED AS THE BASIS FOR THE MANUFACTURE OR SALE OF APPARATUS WITHOUT WRITTEN PERMISSION.