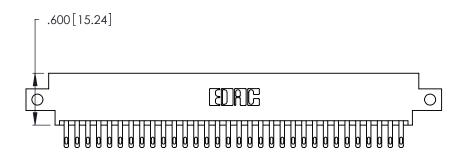

(1)

INSULATOR MATERIAL: THERMOPLASTIC POLYESTER, UL 94V-0 CONTACT MATERIAL; COPPER, NICKEL, TIN\_ALLOY CA-725

CONTACT PLATING: GOLD ON THE MATING AREA, TIN-LEAD ON THE CONTACT TAILS, NICKEL UNDERPLATE

346/396 SERIES CARD EDGE CONNECTOR PART NUMBER: 346-064-500-812