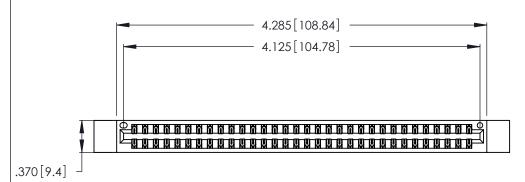

(1)

INSULATOR MATERIAL: THERMOPLASTIC POLYESTER, UL 94V-0 CONTACT MATERIAL; COPPER, NICKEL, TIN\_ALLOY CA-725

CONTACT PLATING: GOLD ON THE MATING AREA, TIN-LEAD ON THE CONTACT TAILS, NICKEL UNDERPLATE

346/396 SERIES CARD EDGE CONNECTOR PART NUMBER: 346-064-500-812