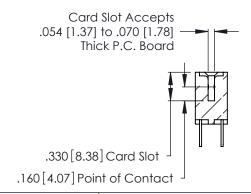

Contact Dimensions: 500-Wire Hole .050x.025 (1.27x0.64) - Tail LG. =.260 (6.60) .125 (3.18) Contact Spacing x .250 (6.35) Row Spacing

THIS IS A C.A.D. GENERATED DRAWING DO NOT MAKE MANUAL REVISIONS TO MASTER.