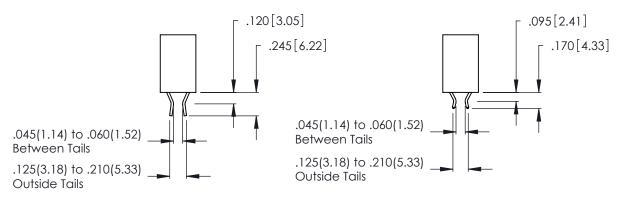

Contact Dimensions: 500-Wire Hole .050x.025 (1.27x0.64) - Tail LG. =.260 (6.60) .125 (3.18) Contact Spacing x .250 (6.35) Row Spacing

THIS IS A C.A.D. GENERATED DRAWING DO NOT MAKE MANUAL REVISIONS TO MASTER.

THIS IS A C.A.D. GENERATED DRAWING DO NOT MAKE MANUAL REVISIONS TO MASTER.

ISSUE NUMBER

ORIGINAL

1

**Contact Code 555** 

Contact Code 556

**Contact Code 558** 

**Contact Code 559** 

Contact Code 560

INSULATOR MATERIAL: THERMOPLASTIC POLYESTER, UL 94V-0 CONTACT MATERIAL; COPPER, NICKEL, TIN ALLOY CA-725 CONTACT PLATING: GOLD ON THE MATING AREA, TIN-LEAD

ON THE CONTACT TAILS, NICKEL UNDERPLATE

346/396 SERIES CARD EDGE CONNECTOR CONTACT CODE 555,556,558,559,560 DIMENSIONS

YOUR CONNECTION TO QUALITY & SERVICE

**EDAC INC** TORONTO, ONTARIO CANADA

THESE DRAWINGS AND SPECIFICATIONS ARE THE PROPERTY OF EDAC INC.,AND SHALL NOT BE REPRODUCED, OR COPIED OR USED AS THE BASIS FOR THE MANUFACTURE OR SALE OF APPARATUS WITHOUT WRITTEN PERMISSION.