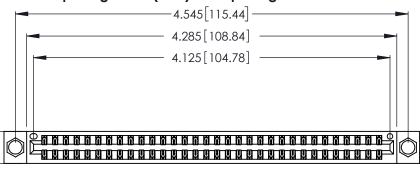

<u>Contact Dimensions:</u>
520-P.C. Tail .030x.018 (0.76x0.46) - Tail LG. = .175 (4.45) .125 (3.18) Contact Spacing x .250 (6.35) Row Spacing

.370 [9.4]

THIS IS A C.A.D. GENERATED DRAWING DO NOT MAKE MANUAL REVISIONS TO MASTER.

Card Slot Accepts .054 [1.37] to .070 [1.78] Thick P.C. Board .330 [8.38] Card Slot .160 [4.07] Point of Contact

INSULATOR MATERIAL: THERMOPLASTIC POLYESTER, UL 94V-0 CONTACT MATERIAL; COPPER, NICKEL, TIN ALLOY CA-725

CONTACT PLATING: GOLD ON THE MATING AREA, TIN-LEAD ON THE CONTACT TAILS, NICKEL UNDERPLATE

346/396 SERIES CARD EDGE CONNECTOR PART NUMBER: 346-064-520-204

**EDAC INC** TORONTO, ONTARIO CANADA

THESE DRAWINGS AND SPECIFICATIONS ARE THE PROPERTY OF EDAC INC.,AND SHALL NOT BE REPRODUCED, OR COPIED OR USED AS THE BASIS FOR THE MANUFACTURE OR SALE OF APPARATUS WITHOUT WRITTEN PERMISSION.