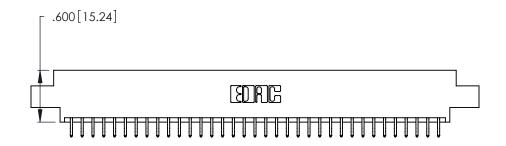

346/396 SERIES CARD EDGE CONNECTOR PART NUMBER: 346-070-556-807

**EDAC INC** TORONTO, ONTARIO CANADA

THESE DRAWINGS AND SPECIFICATIONS ARE THE PROPERTY OF EDAC INC., AND SHALL NOT BE REPRODUCED, OR COPIED OR USED AS THE BASIS FOR THE MANUFACTURE OR SALE OF APPARATUS WITHOUT WRITTEN PERMISSION.