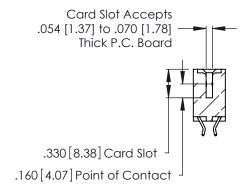

Contact Dimensions:
556-Extender Board Bend (Code 520 Contacts)
See Sheet 2 for Contact Code 555, 556, 558, 559, 560 Dimensions

.370 [9.4]

THIS IS A C.A.D. GENERATED DRAWING DO NOT MAKE MANUAL REVISIONS TO MASTER.