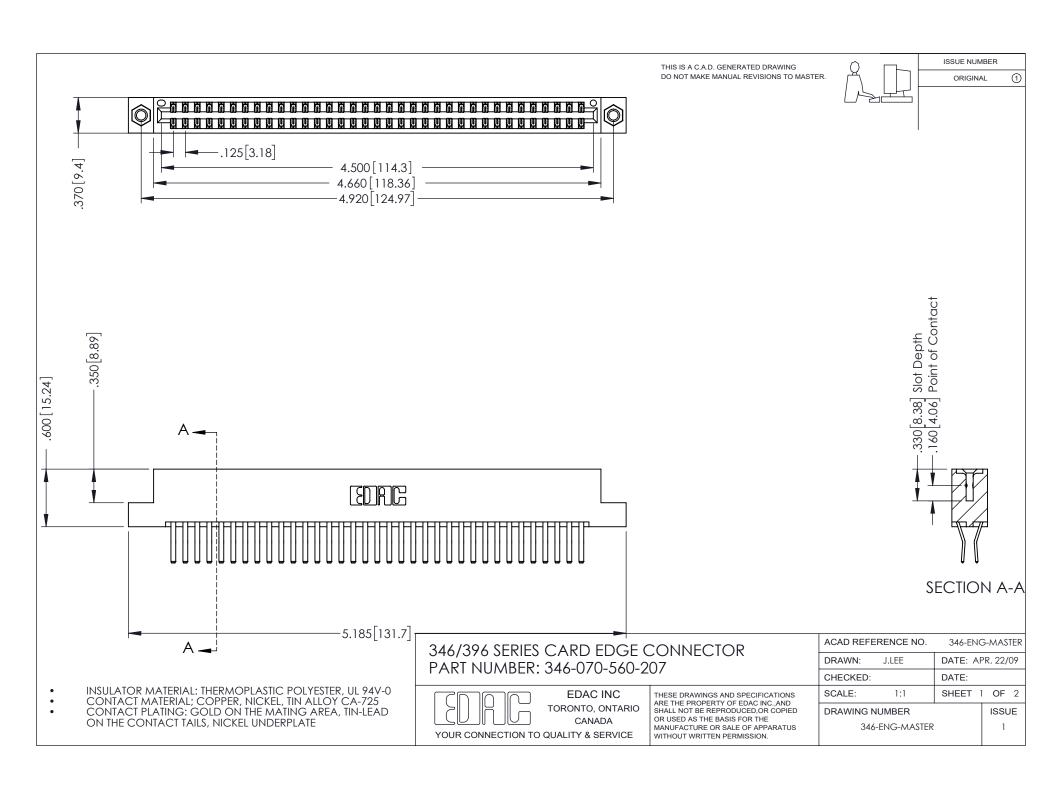

## **Contact Code 556**

INSULATOR MATERIAL: THERMOPLASTIC POLYESTER, UL 94V-0 CONTACT MATERIAL; COPPER, NICKEL, TIN ALLOY CA-725 CONTACT PLATING: GOLD ON THE MATING AREA, TIN-LEAD

ON THE CONTACT TAILS, NICKEL UNDERPLATE

## 346/396 SERIES CARD EDGE CONNECTOR CONTACT CODE 555,556,558,559,560 DIMENSIONS

YOUR CONNECTION TO QUALITY & SERVICE

**EDAC INC** TORONTO, ONTARIO CANADA

THESE DRAWINGS AND SPECIFICATIONS ARE THE PROPERTY OF EDAC INC.,AND SHALL NOT BE REPRODUCED, OR COPIED OR USED AS THE BASIS FOR THE MANUFACTURE OR SALE OF APPARATUS WITHOUT WRITTEN PERMISSION.