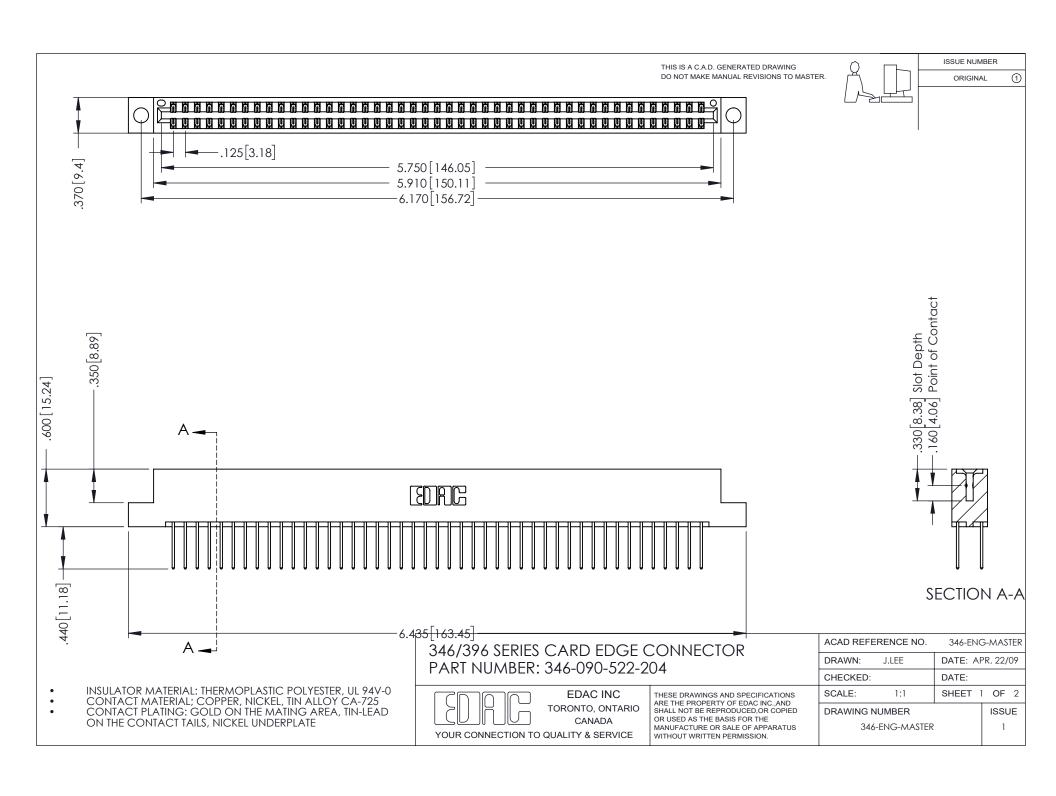

ISSUE NUMBER ORIGINAL 1

## **Contact Code 556**

INSULATOR MATERIAL: THERMOPLASTIC POLYESTER, UL 94V-0 CONTACT MATERIAL; COPPER, NICKEL, TIN ALLOY CA-725 CONTACT PLATING: GOLD ON THE MATING AREA, TIN-LEAD

ON THE CONTACT TAILS, NICKEL UNDERPLATE

## 346/396 SERIES CARD EDGE CONNECTOR CONTACT CODE 555,556,558,559,560 DIMENSIONS

YOUR CONNECTION TO QUALITY & SERVICE

**EDAC INC** TORONTO, ONTARIO CANADA

THESE DRAWINGS AND SPECIFICATIONS ARE THE PROPERTY OF EDAC INC.,AND SHALL NOT BE REPRODUCED, OR COPIED OR USED AS THE BASIS FOR THE MANUFACTURE OR SALE OF APPARATUS WITHOUT WRITTEN PERMISSION.