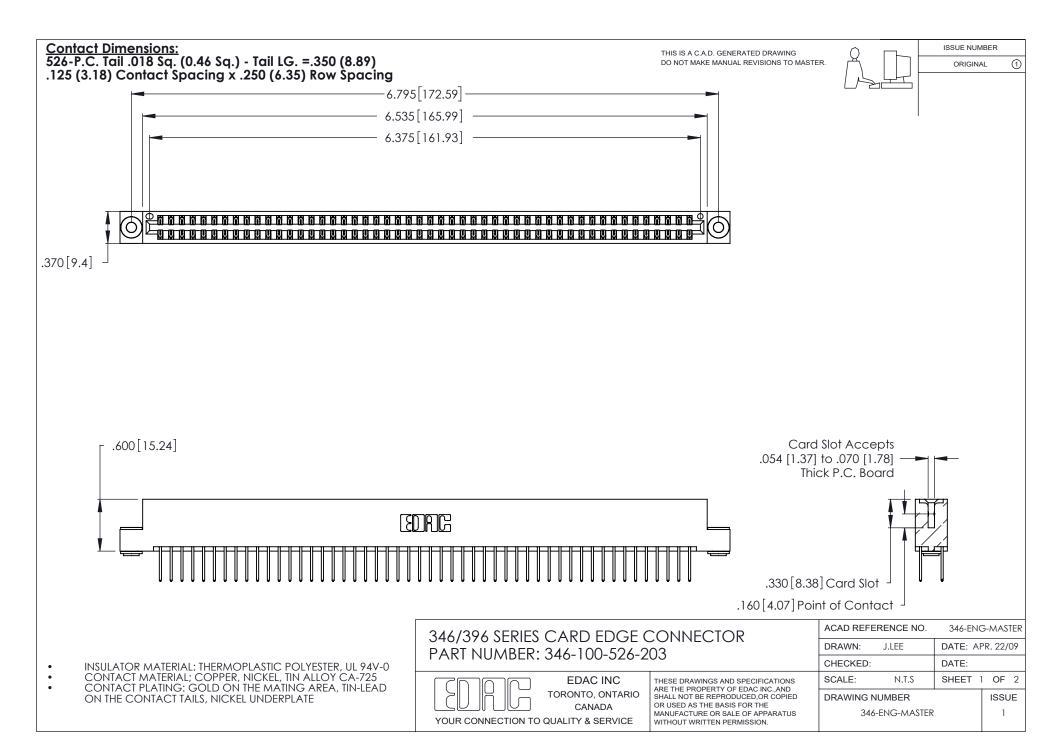

THIS IS A C.A.D. GENERATED DRAWING DO NOT MAKE MANUAL REVISIONS TO MASTER.

ISSUE NUMBER

ORIGINAL

1

**Contact Code 555** 

Contact Code 556

**Contact Code 558** 

**Contact Code 559** 

Contact Code 560

INSULATOR MATERIAL: THERMOPLASTIC POLYESTER, UL 94V-0 CONTACT MATERIAL; COPPER, NICKEL, TIN ALLOY CA-725 CONTACT PLATING: GOLD ON THE MATING AREA, TIN-LEAD

ON THE CONTACT TAILS, NICKEL UNDERPLATE

346/396 SERIES CARD EDGE CONNECTOR CONTACT CODE 555,556,558,559,560 DIMENSIONS

YOUR CONNECTION TO QUALITY & SERVICE

**EDAC INC** TORONTO, ONTARIO CANADA

THESE DRAWINGS AND SPECIFICATIONS ARE THE PROPERTY OF EDAC INC.,AND SHALL NOT BE REPRODUCED, OR COPIED OR USED AS THE BASIS FOR THE MANUFACTURE OR SALE OF APPARATUS WITHOUT WRITTEN PERMISSION.