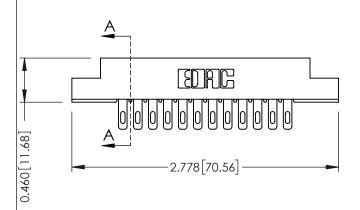

0.295[7.49] Card Slot ORIGINAL

See Accompanying Page for:
• Mounting Options

| OLUMN Point of Contact |  |
|------------------------|--|
|                        |  |

| 305 / 315 / 355 Card Edge Connector<br>Part Number: 355-024-500-207 |                                                                                                                                                                                                  | ACAD REFERENCE NO. 305 ENG MAS |             |          |          |
|---------------------------------------------------------------------|--------------------------------------------------------------------------------------------------------------------------------------------------------------------------------------------------|--------------------------------|-------------|----------|----------|
|                                                                     |                                                                                                                                                                                                  | DRAWN:                         | J.LEE       | DATE: SE | PT. 21/0 |
|                                                                     |                                                                                                                                                                                                  | CHECKED                        | ):          | DATE:    |          |
| TORONTO, ONTARIO                                                    | THESE DRAWINGS AND SPECIFICATIONS ARE THE PROPERTY OF EDAC INC. AND SHALL NOT BE REPRODUCED, OR COPIED OR USED AS THE BASIS FOR THE MANUFACTURE OR SALE OF APPARATUS WITHOUT WRITTEN PERMISSION. | SCALE:                         | NTS         | SHEET    | 1 OF     |
|                                                                     |                                                                                                                                                                                                  | DRAWING                        | NUMBER      | •        | ISSU     |
|                                                                     |                                                                                                                                                                                                  | 3                              | 05 Assembly |          | 1        |