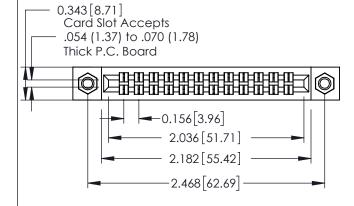

**Mounting Option** 

**Contact Detail** 

07-M3-0.5 Metric Threaded Inserts

500-Wire Hole .087x.013(2.21x0.33) - Tail LG.=.282(7.16) .156 [3.96] Contact Spacing x .140 [3.56] Row Spacing

THIS IS A C.A.D. GENERATED DRAWING

0.295[7.49] Card Slot ORIGINAL

See Accompanying Page for:
• Mounting Options

| OLUMN Point of Contact |  |
|------------------------|--|
|                        |  |

| 305 / 315 / 355 Card Edge Connector<br>Part Number: 355-024-500-207 |                                                                                                                                                                                                  | ACAD REFERENCE NO. 305 ENG MAS |             |          |          |
|---------------------------------------------------------------------|--------------------------------------------------------------------------------------------------------------------------------------------------------------------------------------------------|--------------------------------|-------------|----------|----------|
|                                                                     |                                                                                                                                                                                                  | DRAWN:                         | J.LEE       | DATE: SE | PT. 21/0 |
|                                                                     |                                                                                                                                                                                                  | CHECKED                        | ):          | DATE:    |          |
| TORONTO, ONTARIO                                                    | THESE DRAWINGS AND SPECIFICATIONS ARE THE PROPERTY OF EDAC INC. AND SHALL NOT BE REPRODUCED, OR COPIED OR USED AS THE BASIS FOR THE MANUFACTURE OR SALE OF APPARATUS WITHOUT WRITTEN PERMISSION. | SCALE:                         | NTS         | SHEET    | 1 OF     |
|                                                                     |                                                                                                                                                                                                  | DRAWING                        | NUMBER      | •        | ISSU     |
|                                                                     |                                                                                                                                                                                                  | 3                              | 05 Assembly |          | 1        |