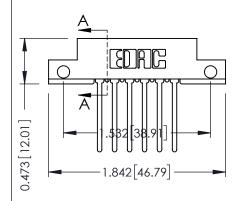

## SECTION A-A

307 ENG MASTER
DATE: AUG. 11/09

SHEET 1 OF 3

J.LEE

307 Assembly

NTS

| 307 / 357 Card Edge Connector<br>Part Number: 357-012-540-212 |                                   | ٩C  |
|---------------------------------------------------------------|-----------------------------------|-----|
|                                                               |                                   | ) F |
|                                                               |                                   | ) H |
| EDAC INC                                                      | ARE THE RECEEDING OF TRACTING AND | 5 C |
| TORONTO, ONTAR                                                |                                   | ) F |
| YOUR CONNECTION TO QUALITY & SERVI                            | MANUFACTURE OR SALE OF APPARATUS  |     |