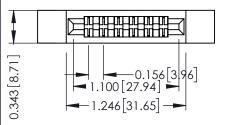

Mounting Option Contact Detail

.128 (3.25) Dia. Side Mounting Holes Wire Wrap .046x.013(1.17x0.33) - Tail LG=.708(17.98) .156 [3.96] Contact Spacing x .200 [5.08] Row Spacing

THIS IS A C.A.D. GENERATED DRAWING DO NOT MAKE MANUAL REVISIONS TO MAS