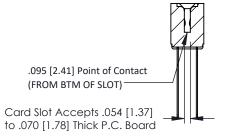

## SECTION A-A

307 ENG MASTER
DATE: AUG. 11/09

SHEET 1 OF 3

J.LEE

307 Assembly

NTS

| 307 / 357 Card Edge Connector<br>Part Number: 357-012-540-212 |                                   | ٩C  |
|---------------------------------------------------------------|-----------------------------------|-----|
|                                                               |                                   | ) F |
|                                                               |                                   | ) H |
| EDAC INC                                                      | ARE THE RECEEDING OF TRACTING AND | 5 C |
| TORONTO, ONTAR                                                |                                   | ) F |
| YOUR CONNECTION TO QUALITY & SERVI                            | MANUFACTURE OR SALE OF APPARATUS  |     |