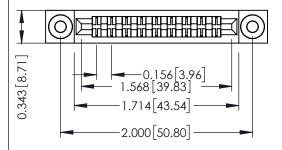

Mounting Option
.116 (2.95) I.D. Floating Eyelets

**Contact Detail** 

Extender Board Bend (Code 522 Contacts)
.156 [3.96] Contact Spacing x .200 [5.08] Row Spacing

THIS IS A C.A.D. GENERATED DRAWING DO NOT MAKE MANUAL REVISIONS TO MAS