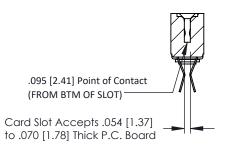

Mounting Option
.116 (2.95) I.D. Floating Eyelets

**Contact Detail** 

Extender Board Bend (Code 522 Contacts)
.156 [3.96] Contact Spacing x .200 [5.08] Row Spacing

THIS IS A C.A.D. GENERATED DRAWING DO NOT MAKE MANUAL REVISIONS TO MAS