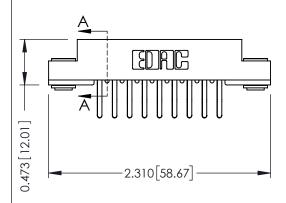

## SECTION A-A

| 307 / 357 Card Edge Connector<br>Part Number: 357-018-560-203 |          |                      |
|---------------------------------------------------------------|----------|----------------------|
|                                                               | EDAC INC | THESE DRAWINGS AND S |