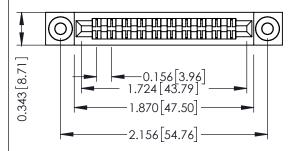

Mounting Option
.116 (2.95) I.D. Floating Eyelets

**Contact Detail** 

Extender Board Bend (Code 500 Contacts)
.156 [3.96] Contact Spacing x .200 [5.08] Row Spacing

THIS IS A C.A.D. GENERATED DRAWING DO NOT MAKE MANUAL REVISIONS TO MAS