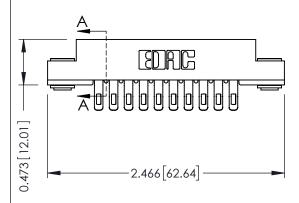

## **See Accompanying Pages for:**

- Contact Bend Details
- Mounting Options

SECTION A-A

307 ENG MASTER

DATE: AUG. 11/09

SHEET 1 OF 3

J.LEE

307 Assembly