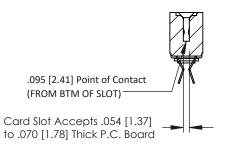

Mounting Option
.116 (2.95) I.D. Floating Eyelets

**Contact Detail** 

Extender Board Bend (Code 500 Contacts)
.156 [3.96] Contact Spacing x .200 [5.08] Row Spacing

THIS IS A C.A.D. GENERATED DRAWING DO NOT MAKE MANUAL REVISIONS TO MAS