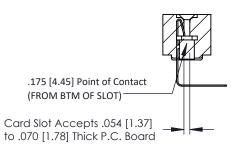

Mounting Option
M3-0.5 Metric Threaded Inserts

**Contact Detail** 

90 Degree Bend (Code 522 and 540 Contacts)

.156 [3.96] Contact Spacing x .200 [5.08] Row Spacing

THIS IS A C.A.D. GENERATED DRAWING DO NOT MAKE MANUAL REVISIONS TO MAS