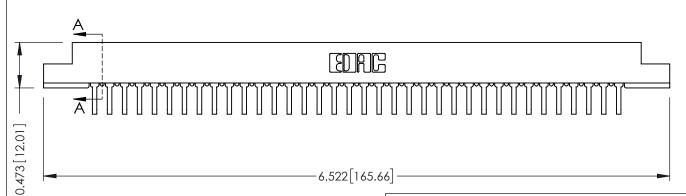

## SECTION A-A

**See Accompanying Pages for:** 

- Contact Bend Details
- Mounting Options

307 / 357 Card Edge Connector Part Number: 357-036-558-107

EDAC INC TORONTO, ONTARIO CANADA

YOUR CONNECTION TO QUALITY & SERVICE WITHOUT WRIT