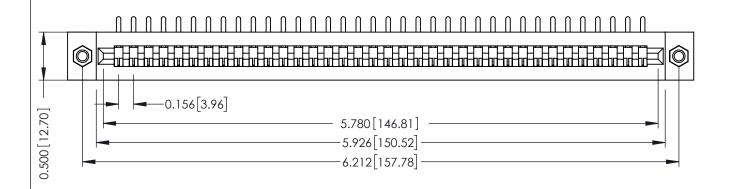

Mounting Option
M3-0.5 Metric Threaded Inserts

**Contact Detail** 

90 Degree Bend (Code 522 and 540 Contacts)

.156 [3.96] Contact Spacing x .200 [5.08] Row Spacing

THIS IS A C.A.D. GENERATED DRAWING DO NOT MAKE MANUAL REVISIONS TO MAS