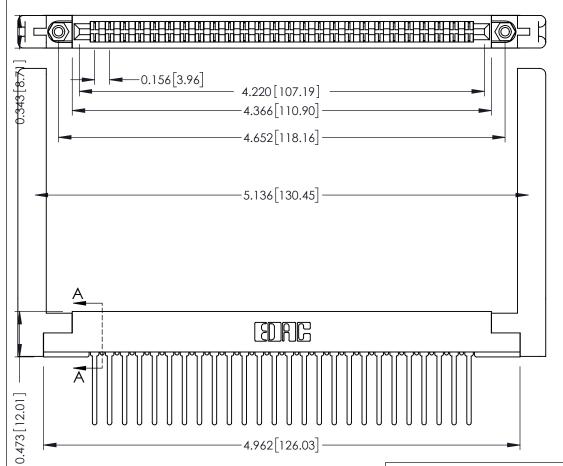

**Mounting Option** .344 (8.74) Offset Card Guides **Contact Detail** 

Wire Wrap .046x.013(1.17x0.33) - Tail LG=.708(17.98) .156 [3.96] Contact Spacing x .200 [5.08] Row Spacing

SECTION A-A

.095 [2.41] Point of Contact (FROM BTM OF SLOT) Card Slot Accepts .054 [1.37] to .070 [1.78] Thick P.C. Board