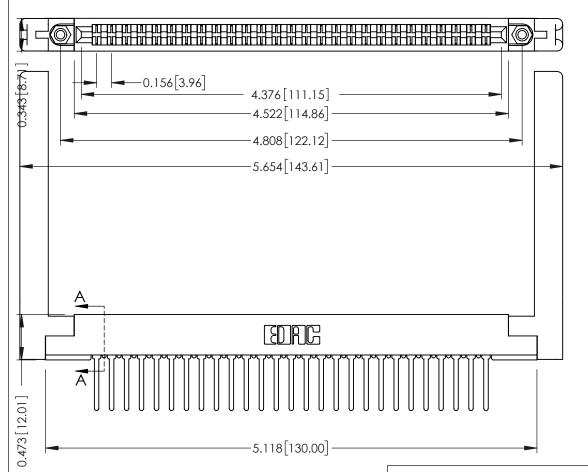

**Mounting Option** .468 (11.89) Offset Card Guides **Contact Detail** 

Wire Wrap .046x.013(1.17x0.33) - Tail LG=.520(13.21) .156 [3.96] Contact Spacing x .200 [5.08] Row Spacing

SECTION A-A

.095 [2.41] Point of Contact (FROM BTM OF SLOT)

Card Slot Accepts .054 [1.37] to .070 [1.78] Thick P.C. Board

**See Accompanying Pages for:** 

- **Contact Bend Details**
- **Mounting Options**

307 / 357 Card Edge Connector Part Number: 357-054-442-258