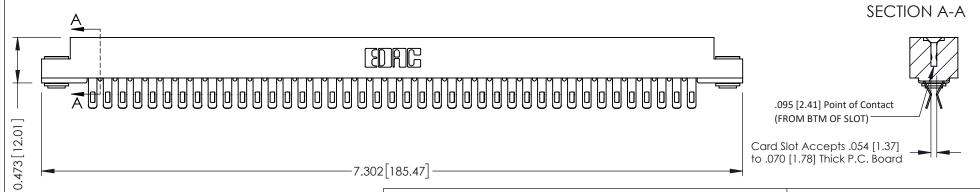

**Mounting Option** .116 (2.95) I.D. Floating Eyelets **Contact Detail** 

Extender Board Bend (Code 400 Contacts) .156 [3.96] Contact Spacing x .200 [5.08] Row Spacing

THIS IS A C.A.D. GENERATED DRAWING DO NOT MAKE MANUAL REVISIONS TO MASTER.