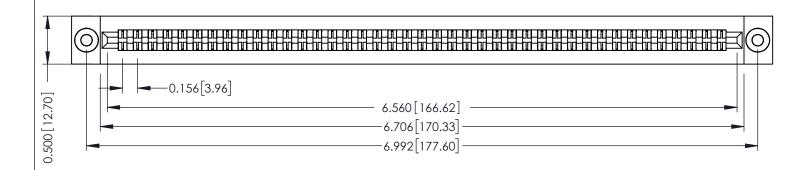

**Mounting Option** .116 (2.95) I.D. Floating Eyelets **Contact Detail** 

Extender Board Bend (Code 400 Contacts) .156 [3.96] Contact Spacing x .200 [5.08] Row Spacing

THIS IS A C.A.D. GENERATED DRAWING DO NOT MAKE MANUAL REVISIONS TO MASTER.