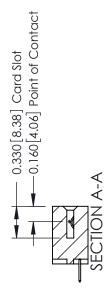

## **Mounting Option** 03-.116 (2.95) I.D. Floating Eyelets - 0.370[9.40] Card Slot Accepts .054 [1.37] to .070 [1.78] Thick P.C. Board -0.156[3.96] 1.880 [47.75] 2.026 [51.46]

**Contact Detail** 

520-P.C. Tail .030x.018(0.76x0.46) - Tail LG=.175(4.45) .156 [3.96] Contact Spacing x .200 [5.08] Row Spacing