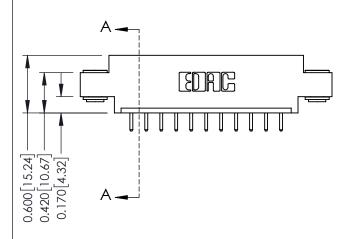

## **Mounting Option** 03-.116 (2.95) I.D. Floating Eyelets - 0.370[9.40] Card Slot Accepts .054 [1.37] to .070 [1.78] Thick P.C. Board -0.156[3.96] 1.880 [47.75] 2.026 [51.46]

**Contact Detail** 

520-P.C. Tail .030x.018(0.76x0.46) - Tail LG=.175(4.45) .156 [3.96] Contact Spacing x .200 [5.08] Row Spacing