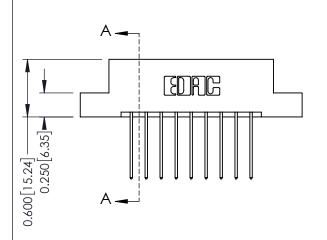

**Mounting Option** 

02-.128 (3.25) Dia. Mounting Holes

**Contact Detail** 

542-Wire Wrap .025 Sq.(0.64 Sq.) - Tail LG=.645(16.38) .156 [3.96] Contact Spacing x .200 [5.08] Row Spacing

THIS IS A C.A.D. GENERATED DRAWING DO NOT MAKE MANUAL REVISIONS TO MASTER.