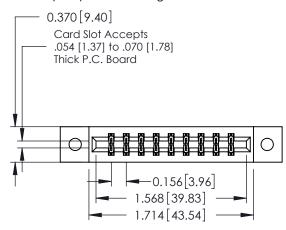

ISSUE NUMBER

ORIGINAL

1

**See Accompanying Pages for:** 

- **Contact Bend Details**
- **Mounting Options**

| 337 / 387 Series Card Edge Connector |
|--------------------------------------|
| Part Number: 387-018-542-202         |

| ACAD REFERENCE NO. | 337 ENG MASTER   |  |  |
|--------------------|------------------|--|--|
| DRAWN: J.LEE       | DATE: OCT. 06/09 |  |  |
| CHECKED:           | DATE:            |  |  |
| SCALE: NTS         | SHEET 1 OF 3     |  |  |
| DRAWING NUMBER     | ISSUE            |  |  |
| 337 Assembly       | 1                |  |  |