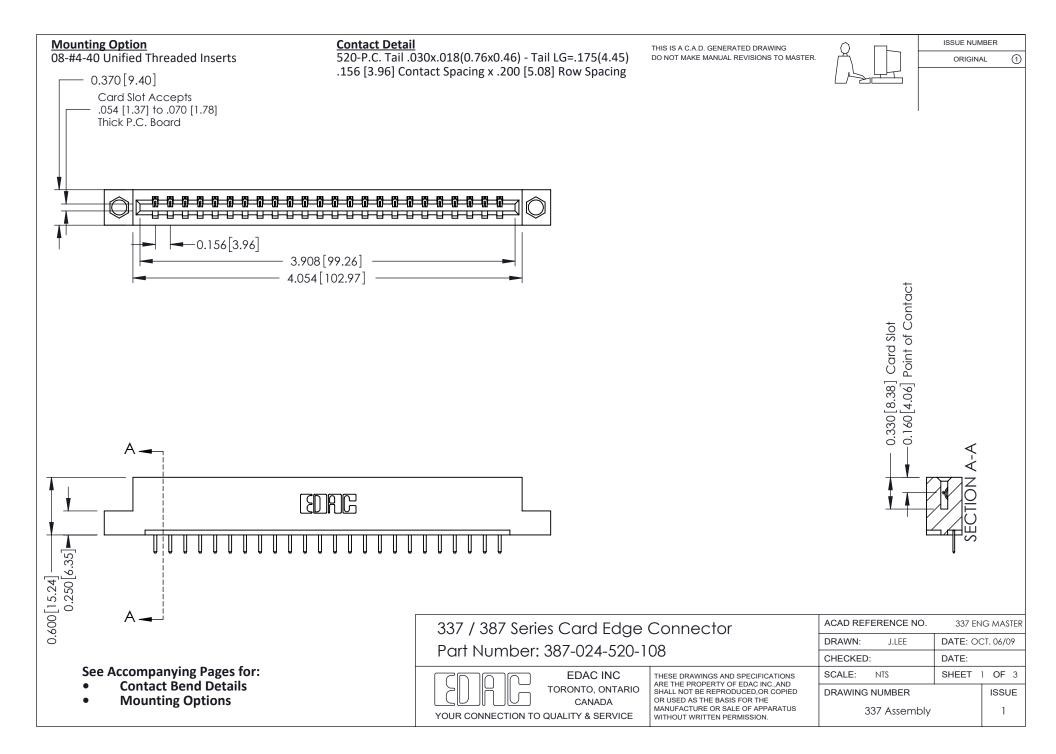

ISSUE NUMBER

ORIGINAL

1



| 337 / 387 Series Card Edge Connector<br>Contact Bend Detail           |                                                                                                                                                                                                  | ACAD REFERENCE NO. 337 E |                  | G MASTER      |
|-----------------------------------------------------------------------|--------------------------------------------------------------------------------------------------------------------------------------------------------------------------------------------------|--------------------------|------------------|---------------|
|                                                                       |