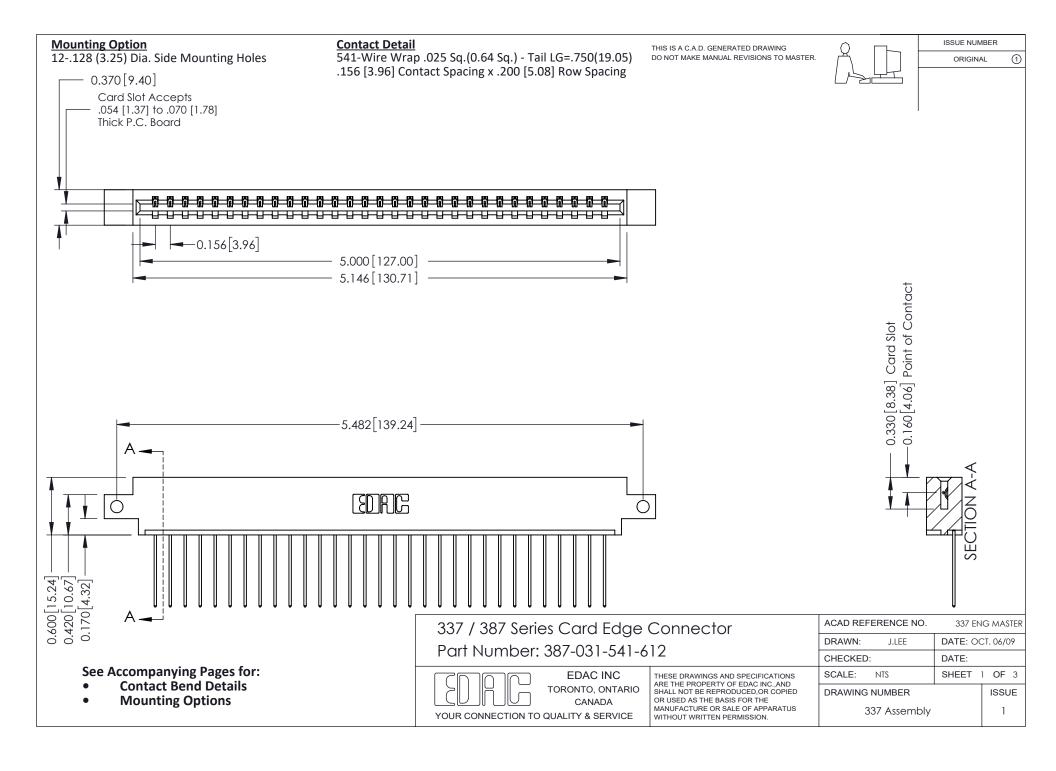

ISSUE NUMBER

ORIGINAL

1



| 337 / 387 Series Card Edge Connector<br>Contact Bend Detail           |                                                                                                                                                                                                  | ACAD REFERENCE NO. 337 E |                  | G MASTER      |
|-----------------------------------------------------------------------|--------------------------------------------------------------------------------------------------------------------------------------------------------------------------------------------------|--------------------------|------------------|---------------|
|                                                                       |