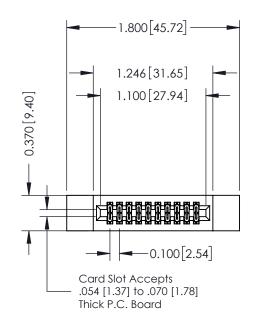

## **Contact Detail**

556-Extender Board Bend (Code 520 Contacts) .100 [2.54] Contact Spacing x .200 [5.08] Row Spacing THIS IS A C.A.D. GENERATED DRAWING

ISSUE NUMBER

ORIGINAL

| 342 / 392 Card Edge Connector<br>Part Number: 392-020-556-212 |                                                                                                                                                                                                 | ACAD REFERENCE NO. 342 ENG MASTER |         |           |  |
|---------------------------------------------------------------|-------------------------------------------------------------------------------------------------------------------------------------------------------------------------------------------------|-----------------------------------|---------|-----------|--|
|                                                               |                                                                                                                                                                                                 | DRAWN: J.LEE                      | DATE: O | CT. 06/09 |  |
|                                                               |                                                                                                                                                                                                 | CHECKED:                          | DATE:   |           |  |
| TORONTO, ONTARIO                                              | THESE DRAWINGS AND SPECIFICATIONS ARE THE PROPERTY OF EDAC INC.,AND SHALL NOT BE REPRODUCED,OR COPIED OR USED AS THE BASIS FOR THE MANUFACTURE OR SALE OF APPARATUS WITHOUT WRITTEN PERMISSION. | SCALE: NTS                        | SHEET   | 1 OF 3    |  |
|                                                               |                                                                                                                                                                                                 | DRAWING NUMBER                    |         | ISSUE     |  |
|                                                               |                                                                                                                                                                                                 | 342 Assembly                      |         | 1         |  |