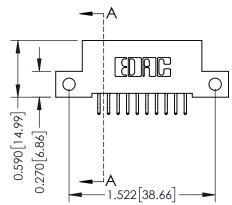

## **Contact Detail**

556-Extender Board Bend (Code 520 Contacts) .100 [2.54] Contact Spacing x .200 [5.08] Row Spacing THIS IS A C.A.D. GENERATED DRAWING

ISSUE NUMBER

ORIGINAL

| 342 / 392 Card Edge Connector<br>Part Number: 392-020-556-212 |                                                                                                                                                                                                 | ACAD REFERENCE NO. 342 ENG MASTER |         |           |  |
|---------------------------------------------------------------|-------------------------------------------------------------------------------------------------------------------------------------------------------------------------------------------------|-----------------------------------|---------|-----------|--|
|                                                               |                                                                                                                                                                                                 | DRAWN: J.LEE                      | DATE: O | CT. 06/09 |  |
|                                                               |                                                                                                                                                                                                 | CHECKED:                          | DATE:   |           |  |
| TORONTO, ONTARIO                                              | THESE DRAWINGS AND SPECIFICATIONS ARE THE PROPERTY OF EDAC INC.,AND SHALL NOT BE REPRODUCED,OR COPIED OR USED AS THE BASIS FOR THE MANUFACTURE OR SALE OF APPARATUS WITHOUT WRITTEN PERMISSION. | SCALE: NTS                        | SHEET   | 1 OF 3    |  |
|                                                               |                                                                                                                                                                                                 | DRAWING NUMBER                    |         | ISSUE     |  |
|                                                               |                                                                                                                                                                                                 | 342 Assembly                      |         | 1         |  |