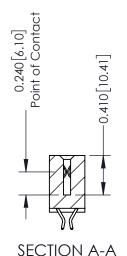

## **Contact Detail**

556-Extender Board Bend (Code 520 Contacts) .100 [2.54] Contact Spacing x .200 [5.08] Row Spacing THIS IS A C.A.D. GENERATED DRAWING

ISSUE NUMBER

ORIGINAL

| 342 / 392 Card Edge Connector<br>Part Number: 392-020-556-212 |                                                                                                                                                                                                 | ACAD REFERENCE NO. 342 ENG MASTER |         |           |  |
|---------------------------------------------------------------|-------------------------------------------------------------------------------------------------------------------------------------------------------------------------------------------------|-----------------------------------|---------|-----------|--|
|                                                               |                                                                                                                                                                                                 | DRAWN: J.LEE                      | DATE: O | CT. 06/09 |  |
|                                                               |                                                                                                                                                                                                 | CHECKED:                          | DATE:   |           |  |
| TORONTO, ONTARIO                                              | THESE DRAWINGS AND SPECIFICATIONS ARE THE PROPERTY OF EDAC INC.,AND SHALL NOT BE REPRODUCED,OR COPIED OR USED AS THE BASIS FOR THE MANUFACTURE OR SALE OF APPARATUS WITHOUT WRITTEN PERMISSION. | SCALE: NTS                        | SHEET   | 1 OF 3    |  |
|                                                               |                                                                                                                                                                                                 | DRAWING NUMBER                    |         | ISSUE     |  |
|                                                               |                                                                                                                                                                                                 | 342 Assembly                      |         | 1         |  |