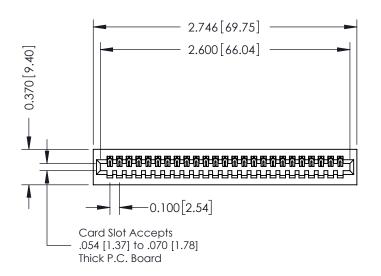

## 0.410[10.41] SECTION A-A

## **See Accompanying Pages for:**

- **Contact Bend Details**
- **Mounting Options**

342 / 392 Card Edge Connector Part Number: 392-025-540-101

YOUR CONNECTION TO QUALITY & SERVICE

342 ENG MASTER J.LEE DATE: OCT. 06/09 SHEET 1 OF 3