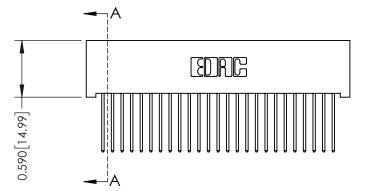

**Mounting Option** 01-No Mounting Lugs **Contact Detail** 

540-Wire Wrap .025 Sq.(0.64 Sq.) - Tail LG=.570(14.48) .100 [2.54] Contact Spacing x .200 [5.08] Row Spacing

## 0.410[10.41] SECTION A-A