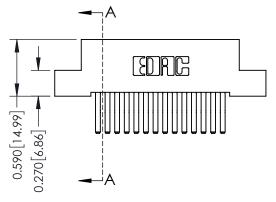

## **Mounting Option**

04-.156 (3.96) Dia. Mounting Holes

## **Contact Detail**

560-Extender Board Bend (Code 523 Contacts) .100 [2.54] Contact Spacing x .200 [5.08] Row Spacing







## 342 / 392 Card Edge Connector Part Number: 392-028-560-204

YOUR CONNECTION TO QUALITY & SERVICE

|   | ACAD REFERENCE NO | . 342 ENG MASTER |
|---|-------------------|------------------|
|   | DRAWN: J.LEE      | DATE: OCT. 06/09 |
|   | CHECKED:          | DATE:            |
|   | SCALE: NTS        | SHEET 1 OF 3     |
| 0 | DRAWING NUMBER    | ISSUE            |

342 Assembly

**SECTION A-A** 

## **See Accompanying Pages for:**

- **Contact Bend Details**
- **Mounting Options**

0.410[10.41]

THIS IS A C.A.D. GENERATED DRAWING DO NOT MAKE MANUAL REVISIONS TO MASTER. ISSUE NUMBER

ORIGINAL

1



| 342 / 392 Series Card Edge           | ACAD REFERENCE NO. 342 ENG MASTER                                                                                                           |