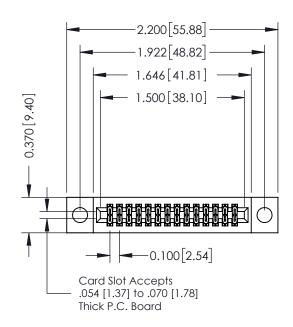

## 342 / 392 Card Edge Connector Part Number: 392-028-560-204

YOUR CONNECTION TO QUALITY & SERVICE

|   | ACAD REFERENCE NO | . 342 ENG MASTER |
|---|-------------------|------------------|
|   | DRAWN: J.LEE      | DATE: OCT. 06/09 |
|   | CHECKED:          | DATE:            |
|   | SCALE: NTS        | SHEET 1 OF 3     |
| 0 | DRAWING NUMBER    | ISSUE            |

342 Assembly

**SECTION A-A** 