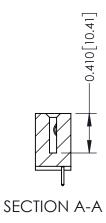

**Mounting Option** 01-No Mounting Lugs **Contact Detail** 

521-P.C. Tail .025 Sq.(0.64 Sq.) - Tail LG=.160(4.06) .100 [2.54] Contact Spacing x .200 [5.08] Row Spacing

**See Accompanying Pages for:** 

- **Contact Bend Details**
- **Mounting Options**