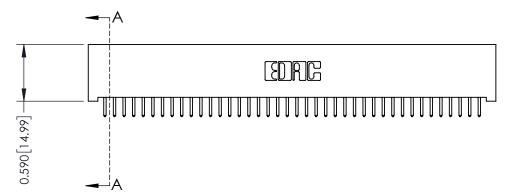

| 342 / 392 Card Edge Connector |
|-------------------------------|
| Part Number: 392-040-521-101  |

YOUR CONNECTION TO QUALITY & SERVICE

342 ENG MASTER J.LEE DATE: OCT. 06/09 NTS SHEET 1 OF 3

342 Assembly