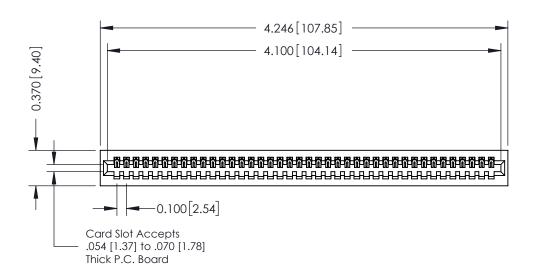

| 342 / 392 Card Edge Connector |
|-------------------------------|
| Part Number: 392-040-521-101  |

YOUR CONNECTION TO QUALITY & SERVICE

342 ENG MASTER J.LEE DATE: OCT. 06/09 NTS SHEET 1 OF 3

342 Assembly