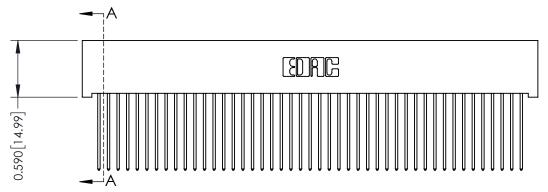

342 / 392 Card Edge Connector Part Number: 392-045-541-101

YOUR CONNECTION TO QUALITY & SERVICE

342 ENG MASTER J.LEE DATE: OCT. 06/09 SHEET 1 OF 3

342 Assembly

THIS IS A C.A.D. GENERATED DRAWING DO NOT MAKE MANUAL REVISIONS TO MASTER. ISSUE NUMBER