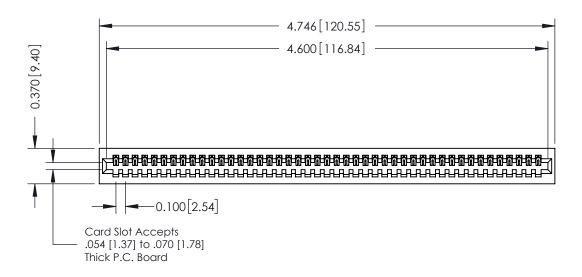

342 / 392 Card Edge Connector Part Number: 392-045-541-101

YOUR CONNECTION TO QUALITY & SERVICE

342 ENG MASTER J.LEE DATE: OCT. 06/09 SHEET 1 OF 3

342 Assembly

THIS IS A C.A.D. GENERATED DRAWING DO NOT MAKE MANUAL REVISIONS TO MASTER. ISSUE NUMBER