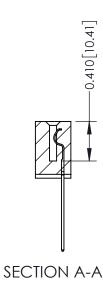

ORIGINAL

1

| 342 / 392 Series Card Edge Connector<br>Contact Bend Detail |                                                                                                                                                                                                  | ACAD REFERENCE NO. 342 ENG MASTER |             |                  |        |
|-------------------------------------------------------------|--------------------------------------------------------------------------------------------------------------------------------------------------------------------------------------------------|-----------------------------------|-------------|------------------|--------|
|                                                             |                                                                                                                                                                                                  | DRAWN:                            | J.LEE       | DATE: OCT. 06/09 |        |
|                                                             |                                                                                                                                                                                                  | CHECKED:                          |             | DATE:            |        |
| TORONTO, ONTARIO                                            | THESE DRAWINGS AND SPECIFICATIONS ARE THE PROPERTY OF EDAC INC. AND SHALL NOT BE REPRODUCED, OR COPIED OR USED AS THE BASIS FOR THE MANUFACTURE OR SALE OF APPARATUS WITHOUT WRITTEN PERMISSION. | SCALE:                            | NTS         | SHEET :          | 2 OF 3 |
|                                                             |                                                                                                                                                                                                  | DRAWING                           | NUMBER      |                  | ISSUE  |
| YOUR CONNECTION TO QUALITY & SERVICE                        |                                                                                                                                                                                                  | 3                                 | 42 Assembly |                  | 1      |