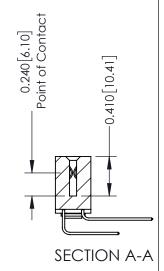

Mounting Option 03-.116 (2.95) I.D. Floating Eyelets

**Contact Detail** 

559-90 Degree Bend (Code 541 Contacts) .100 [2.54] Contact Spacing x .200 [5.08] Row Spacing