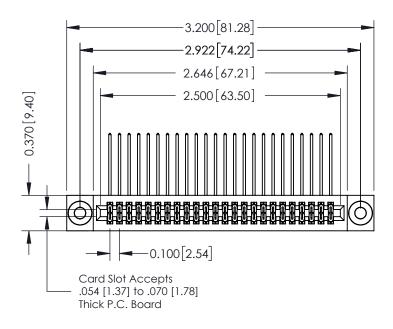

## **See Accompanying Pages for:**

- **Contact Bend Details**
- **Mounting Options**

| 342 / 392 Card Edge Connector |
|-------------------------------|
| Part Number: 392-048-559-203  |

| ACAD REFERENCE NO | 342 ENG MASTER   |
|-------------------|------------------|
| DRAWN: J.LEE      | DATE: OCT. 06/09 |
| CHECKED:          | DATE:            |
| SCALE: NTS        | SHEET 1 OF 3     |
| DRAWING NUMBER    | ISSUE            |